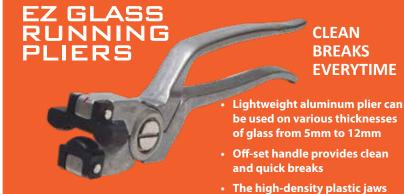

Part No. KOC512P

will not chip or mark your glass

| PART NO.  | RECOMMENDED FOR            | DESCRIPTION                                                                  |
|-----------|----------------------------|------------------------------------------------------------------------------|
| KEC-600   | Up to 24"                  | EZ Thin Panel T-Cutter 24"                                                   |
| KEC-1500  | Up to 60"                  | EZ Thin Panel T-Cutter 60"                                                   |
| KOC305B   | Straight Cuts              | EZ Slimline Oil Cutter                                                       |
| KOC512P   | Thicknesses 5mm to 12mm    | EZ Glass Running Plier                                                       |
| 5480-1700 | -                          | EZ Thin Cutter Starter Kit (inc. 24" T-Cutter, Slimline Cutter, Plier & Oil) |
| KOC1000   | EZ Tile Cutter Lubrication | EZ Cutter Oil - 8oz. (237ml)                                                 |