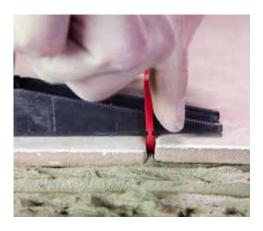

# HOW TO USE

1- Select and prepare the clips

2- Slip them under tile corners

3- Push the wedge all the way in