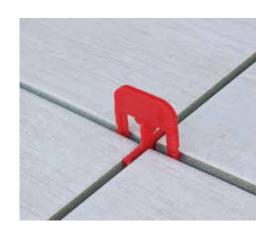

## **EZ WEDGE SYSTEM**

Universal Wedge
Can be used by hand or with pliers.
It is designed to be recovered,
so it can be saved and reused
over and over.

Leveling base with incorporated spacer.

The Angle Tab gets inserted onto the base for placement on the corner of the tile.