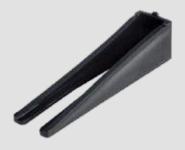

## **EZ WEDGE SYSTEM**

Universal Wedge
Can be used by hand or with pliers.
It is designed to be recovered,
so it can be saved and reused
over and over.

Leveling base with incorporated spacer.

The Angle Tab gets inserted onto the base for placement on the corner of the tile.