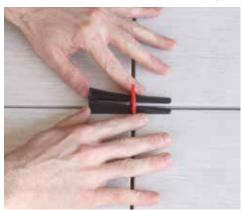

## **EZ WEDGE SYSTEM**

Universal Wedge
Can be used by hand or with pliers.
It is designed to be recovered,
so it can be saved and reused
over and over.

Leveling base with incorporated spacer.

The Angle Tab gets inserted onto the base for placement on the corner of the tile.