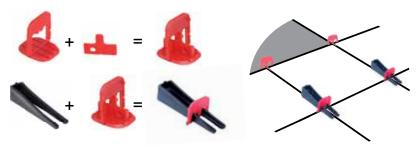

## **EZ WEDGE SYSTEM**

Universal Wedge
Can be used by hand or with pliers.
It is designed to be recovered,
so it can be saved and reused
over and over.

Leveling base with incorporated spacer.

The Angle Tab gets inserted onto the base for placement on the corner of the tile.