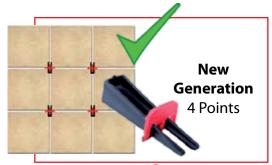

# = ZWEDGE

Leveling System Designed for Edges and Corners

- ✓ Level and Space at The Same Time
- ✓ Install Along Tile Edges
- ✓ Add Angle Tabs for Corner Installs
- ✓ Saves Time & Money (Up to 75%)
- ✓ Available in 3 Sizes: 1/16" (1.5mm), 1/8" (3mm) & 3/16" (5mm)
- ✓ Dual Function No Spacers Required
- **✓** Compatible With Other Competitor's Clips