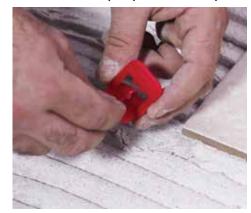

# HOW TO USE

1- Select and prepare the clips

2- Slip them under tile corners

3- Push the wedge all the way in