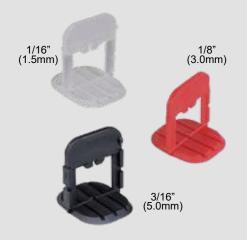

# = ZWEDGE

Leveling System Designed for Edges and Corners

- ✓ Level and Space at The Same Time
- ✓ Install Along Tile Edges
- ✓ Add Angle Tabs for Corner Installs
- ✓ Saves Time & Money (Up to 75%)
- ✓ Available in 3 Sizes: 1/16" (1.5mm), 1/8" (3mm) & 3/16" (5mm)
- ✓ Dual Function No Spacers Required
- **✓** Compatible With Other Competitor's Clips

### \* Optional Plier Available for Calibrated installations

| PART NO.  | SIZE          | TYPE                   | COLOR | QTY      |
|-----------|---------------|------------------------|-------|----------|
| EZWEDGELV |               | Wedge                  |       | 130      |
| EZWCT15WH | 1/16" (1.5mm) | Joint Clip & Angle Tab | White | 200 sets |
| EZWCT30RD | 1/8" (3.0mm)  | Joint Clip & Angle Tab | Red   | 200 sets |
| EZWCT50BK | 3/16" (5.0mm) | Joint Clip & Angle Tab | Black | 200 sets |
| EZPLIER   |               | Plier                  |       | 1        |

## **EZ WEDGE SYSTEM**

Universal Wedge
Can be used by hand or with pliers.
It is designed to be recovered,
so it can be saved and reused
over and over.

Leveling base with incorporated spacer.

The Angle Tab gets inserted onto the base for placement on the corner of the tile.