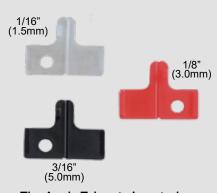

### \* Optional Plier Available for Calibrated installations

| PART NO.  | SIZE          | TYPE                   | COLOR | QTY      |
|-----------|---------------|------------------------|-------|----------|
| EZWEDGELV |               | Wedge                  |       | 130      |
| EZWCT15WH | 1/16" (1.5mm) | Joint Clip & Angle Tab | White | 200 sets |
| EZWCT30RD | 1/8" (3.0mm)  | Joint Clip & Angle Tab | Red   | 200 sets |
| EZWCT50BK | 3/16" (5.0mm) | Joint Clip & Angle Tab | Black | 200 sets |
| EZPLIER   |               | Plier                  |       | 1        |

## **EZ WEDGE SYSTEM**

Universal Wedge
Can be used by hand or with pliers.
It is designed to be recovered,
so it can be saved and reused
over and over.

Leveling base with incorporated spacer.

The Angle Tab gets inserted onto the base for placement on the corner of the tile.