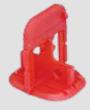

## **EZ WEDGE SYSTEM**

Universal Wedge
Can be used by hand or with pliers.
It is designed to be recovered,
so it can be saved and reused
over and over.

Leveling base with incorporated spacer.

The Angle Tab gets inserted onto the base for placement on the corner of the tile.