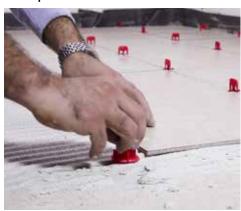

# HOW TO USE

1- Select and prepare the clips

2- Slip them under tile corners

3- Push the wedge all the way in