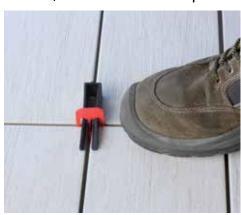

## **EZ WEDGE SYSTEM**

Universal Wedge
Can be used by hand or with pliers.
It is designed to be recovered,
so it can be saved and reused
over and over.

Leveling base with incorporated spacer.

The Angle Tab gets inserted onto the base for placement on the corner of the tile.

# HOW TO USE

1- Select and prepare the clips

2- Slip them under tile corners

3- Push the wedge all the way in