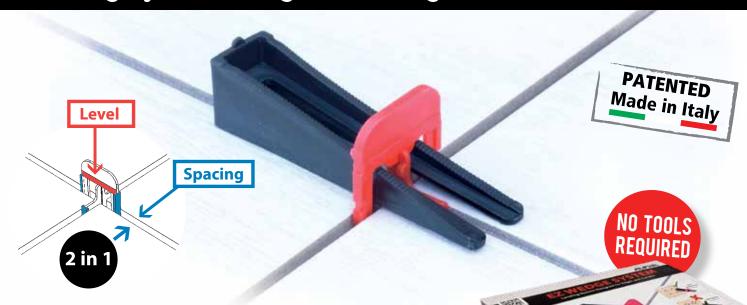

# = ZWEDGE

Leveling System Designed for Edges and Corners

- ✓ Level and Space at The Same Time
- ✓ Install Along Tile Edges
- ✓ Add Angle Tabs for Corner Installs
- ✓ Saves Time & Money (Up to 75%)
- ✓ Available in 3 Sizes: 1/16" (1.5mm), 1/8" (3mm) & 3/16" (5mm)
- ✓ Dual Function No Spacers Required
- **✓** Compatible With Other Competitor's Clips

## **EZ WEDGE SYSTEM**

Universal Wedge
Can be used by hand or with pliers.
It is designed to be recovered,
so it can be saved and reused
over and over.

Leveling base with incorporated spacer.

The Angle Tab gets inserted onto the base for placement on the corner of the tile.