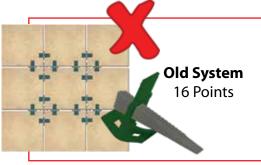

# = ZWEDGE

Leveling System Designed for Edges and Corners

- ✓ Level and Space at The Same Time
- ✓ Install Along Tile Edges
- ✓ Add Angle Tabs for Corner Installs
- ✓ Saves Time & Money (Up to 75%)
- ✓ Available in 3 Sizes: 1/16" (1.5mm), 1/8" (3mm) & 3/16" (5mm)
- ✓ Dual Function No Spacers Required
- **✓** Compatible With Other Competitor's Clips