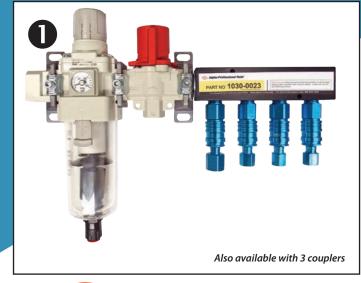

## MANIFOLD SYSTEM

#### Complete System

|   | •         | •                              |               |     |            |                                           |
|---|-----------|--------------------------------|---------------|-----|------------|-------------------------------------------|
|   | PART NO   | DESCRIPTION                    | ADAPTER BLOCK | CFM | PORT       | PLUGS INCLUDED                            |
| 4 | 1030-0021 | 3/8" Filter/Regulator Manifold | 3/8" NPT      | 53  | 3 Couplers | (3) 1/4" Female NPT                       |
|   | 1030-0022 | 3/8" Filter/Regulator Manifold | 1/2" NPT      | 53  | 3 Couplers | (3) 1/4" Female NPT                       |
|   | 1030-0023 | 1/2" Filter/Regulator Manifold | 1/2" NPT      | 106 | 4 Couplers | (3) 1/4" Female NPT + (1) 3/8" Female NPT |
|   | 1030-0024 | 1/2" Filter/Regulator Manifold | 3/4" NPT      | 106 | 4 Couplers | (3) 1/4" Female NPT + (1) 3/8" Female NPT |