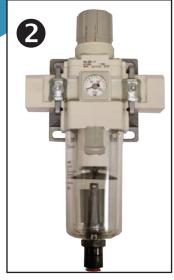

### Filter/Regulator

#### Filter/Regulator Kits

| <br>_       |                                 |
|-------------|---------------------------------|
| <br>PART NO | DESCRIPTION                     |
| 1030-0070   | 3/8" F/R 53 CFM 3/8"in 3/8"out  |
| 1030-0071   | 3/8" F/R 53 CFM 1/2"in 3/8"out  |
| 1030-0072   | 3/8" F/R 53 CFM 1/2"in 1/2"out  |
| 1030-0073   | 1/2" F/R 106 CFM 1/2"in 1/2"out |
| 1030-0074   | 1/2" F/R 106 CFM 3/4"in 1/2"out |
| 1030-0075   | 1/2" F/R 106 CFM 3/4"in 3/4"out |