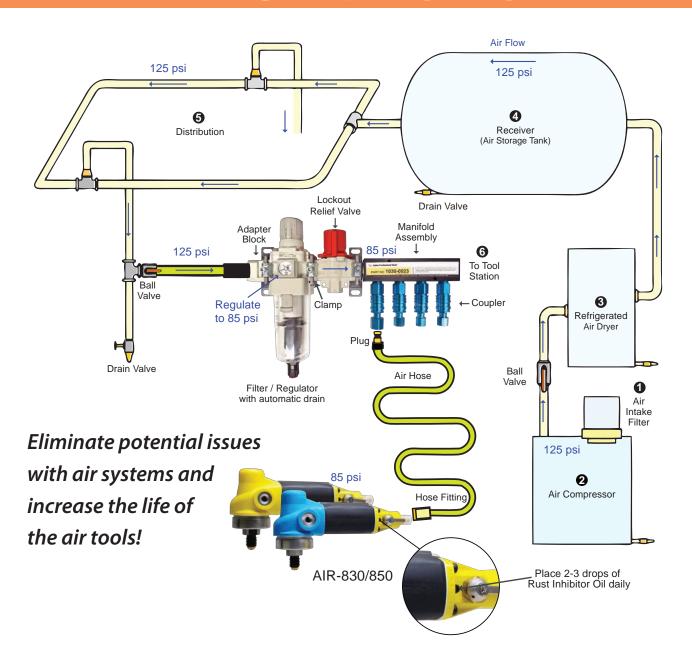

## MANIFOLD SYSTEM

For assistance with a Manifold System, contact us at: 800-648-7229 ext. 505