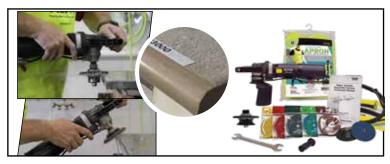

### **PAVER TILE BULLNOSE KIT**

**DESIGNED TO CREATE A FULL BULLNOSE EDGE** ON PAVER TILE AND POLISH IT TO A FACTORY QUALITY FINISH