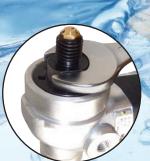

## NEW AIR-680UW

**HIGH-PERFORMANCE** PNEUMATIC POLISHER BUILT FOR **UNDERWATER APPLICATIONS** 

**Ergonomic** and lightweight for better maneuverability

**Enhanced Spindle Shaft** for Easy **Tool Removal** (Wrench Included)