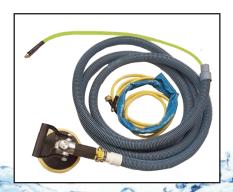

## **EQUIPMENT INCLUDED**

Air Hose (15ft / 4.5m) Water Hose (15ft / 4.5m) Air Hose (30ft / 9.0m)

Side Handle (reversible)

Double End Wrench (19mm / 22mm)

Screw (w/ O-Ring Seal for Oil Port)

Phillips Screwdriver (P1)

Exhaust Hose with Clamp

Flexible Vacuum Hose (27ft / 8.1m)

Water Quick Coupler w/ Shut Off Valve

Rust Inhibitor Oil (6.7oz / 200ml)

Rotary Backer Pad 7'

Alpha Professional Tools<sup>®</sup>

\*Polishing pad not included