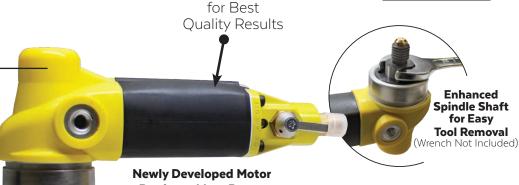

## AIR-830M/AIR-850M MACHINE ONLY

HIGH-PERFORMANCE PNEUMATIC POLISHER

**AIR-830M** 

**Produces More Power** 

| PART NO. | MAXIMUM RPM | THREADS | RECOMMENDED FOR                     |
|----------|-------------|---------|-------------------------------------|
| AIR-830M | 4,000       | 5/8"-11 | Wet Polishing, Drilling & Profiling |
| AIR-834M | 4,000       | M14-2   | Wet Polishing, Drilling & Profiling |

Silicon Gear **Head Cover Provides Cushion and Keeps Hands** Warm

**Ergonomic** and lightweight for better maneuverability

THREADS

5/8"-11

M14-2

RECOMMENDED FOR

Wet Polishing, Drilling & Profiling

Wet Polishing, Drilling & Profiling