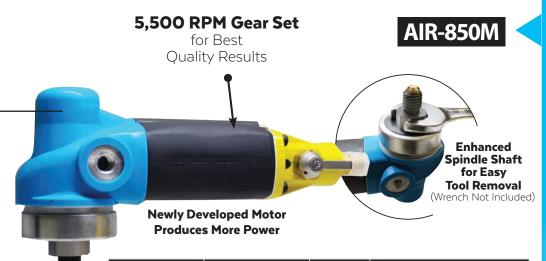

(Includes Machine and Oil ONLY)

**MAXIMUM RPM** 

5,500

5.500

PART NO.

AIR-850M

AIR-854M