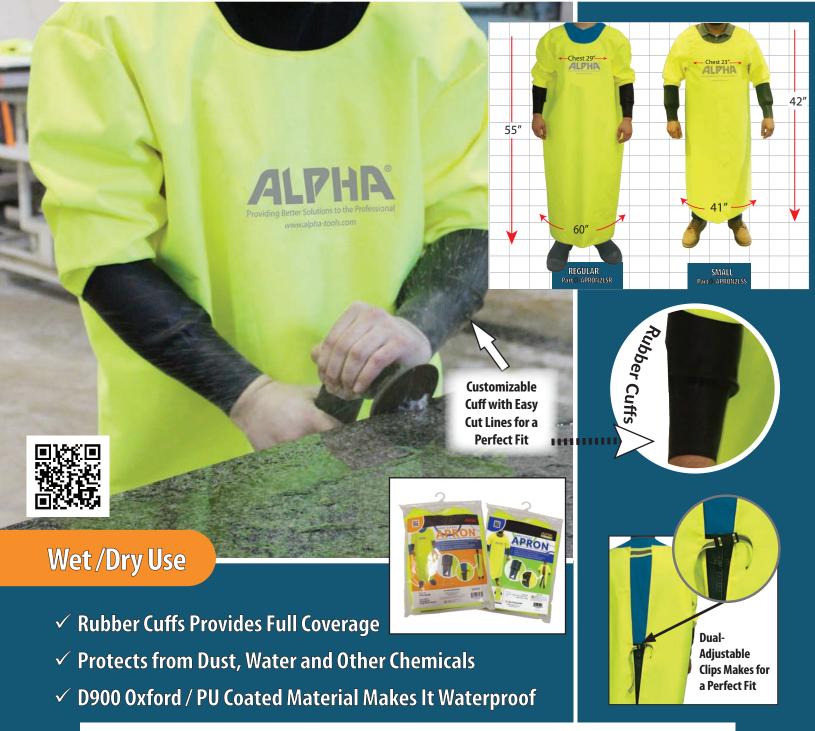

## 🌽 Alpha Professional Tools°

16 Park Dr Ste 9, Franklin, NJ 07416 • 800-648-7229 • Fax: 800-286-0114 www.alpha-tools.com

Copyright © 2021 Alpha Professional Tools. All rights reserved

| PART NO.  | SIZE                             | ТҮРЕ        | COLOR       | DESCRIPTION                              |
|-----------|----------------------------------|-------------|-------------|------------------------------------------|
| APRON2LSR | 55"L x 60" W (140cm L x 152cm W) | Long-Sleeve | Neon Yellow | Multi-Purpose Waterproof Apron (Regular) |
| APRON2LSS | 42"L x 41" W (107cm L x 104cm W) | Long-Sleeve | Neon Yellow | Multi-Purpose Waterproof Apron (Small)   |