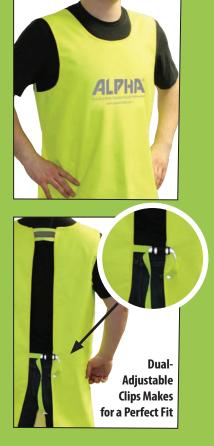

## Wet /Dry Use

- ✓ Sleeveless With Wide Straps for Ease and Comfort
- Perfect For Wet Or Dry Environments

ALPHA

- ✓ Protects From Dust, Water And Other Chemicals
- ✓ Dual-adjustable Clips Make For A Perfect Fit

| PART NO.  | SIZE                             | TYPE       | COLOR       | DESCRIPTION                                        |
|-----------|----------------------------------|------------|-------------|----------------------------------------------------|
| APRON2000 | 55"L x 60" W (140cm L x 152cm W) | Sleeveless | Neon Yellow | Multi-Purpose Waterproof Apron (One Size Fits All) |
| /         |                                  | 0.0010.000 |             |                                                    |