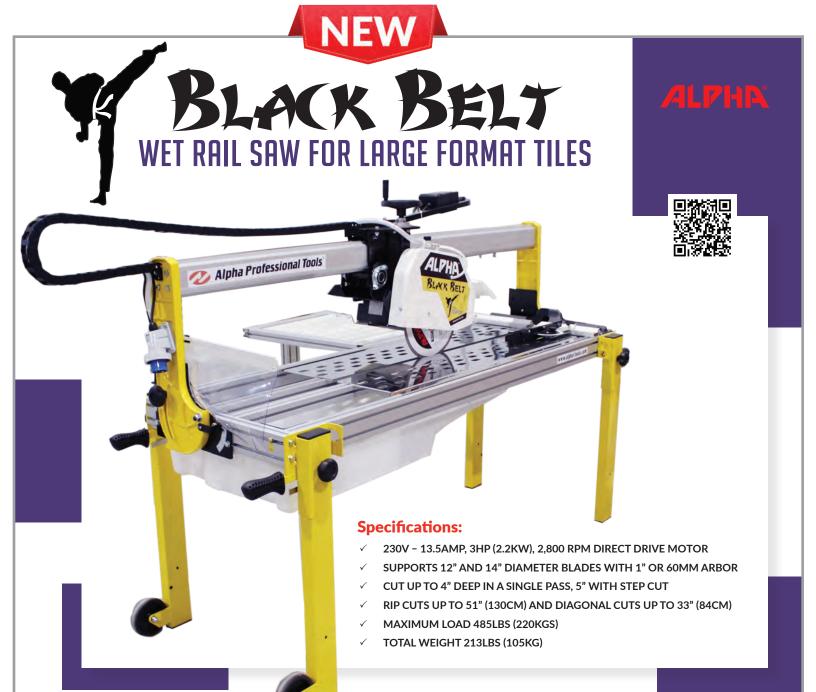

## **features**

**BBS-014** 

Heavy Duty Rail Saw, Ideal For Tile Installers, Stone Fabricators and Hardscape Contractors

- Rugged Aluminum Table Chassis For Stable Operation With A Long Life
- The Cutting Head's Mechanical Vertical Tilting System Allows For Cutting Depth Adjustment
- Stainless Steel Head Rails And Adjustable Armored Ball Bearings For Smooth And Precision Movement
- Cutting System's Side Tilt Capability Eases Up To 45 Degree Cut (Ideal For Miter Cuts)
- Extremely Reliable, Maintenance Free Magnetic-Induction Water Pump Delivers Ample Water To Both Sides Of Blade
- Retractable Legs Include A Fall-Protection Device
- Table Handles And Heavy-Duty Wheels Make Easy Transportation
- Front, Back And Bilateral Blade Guards Minimize Exposure Of Blade For Safety And Reduce Water Splash