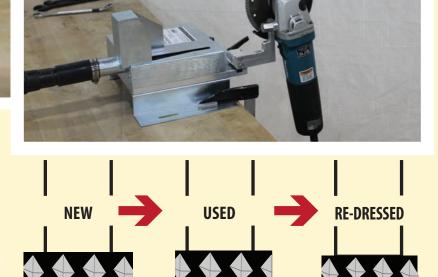

## DIAMOND BLADE RE-DRESSING TOOL

## ONLY Redressing Tool Available For Small Diameter Diamond Blades

- Designed To Redress Dull Cutting Edges Of Diamond Blades From 4"To 6" Using an Angle Grinder
- Can Be Used With All Small Angle Grinders Up To 6"
- Virtually Dust-Free Application When Used With HEPA
  Vacuum To Minimize Silica Exposure
- Prevents Kick-Back For Safe And Easy Operation
- Comes With a 3 Pack of Grinding Wheels That Can Redress 30 To 50 Dull Blades