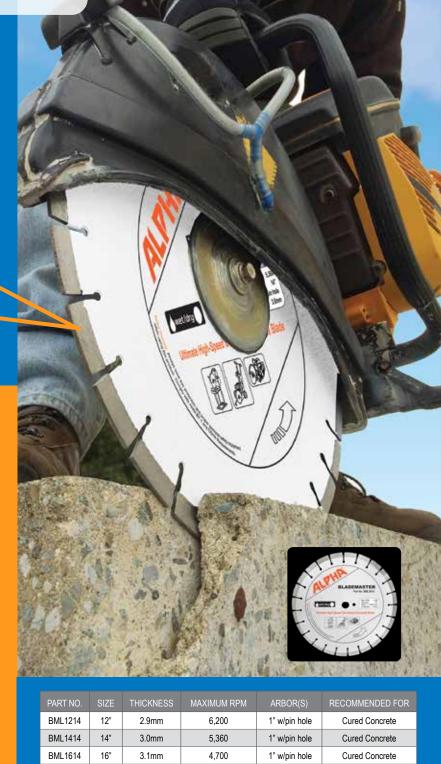

ULTIMATE HIGH-SPEED DEMOLITION/CONCRETE BLADE

## INTRODUCING BLADEMASTER...

The ultimate laser-welded segmented diamond blade designed for cured concrete with the best cost/performance on the market. The 14mm segment height combined with the multi-Layer arranged diamond technology ensures a very fast cutting speed and a long life on popular high-speed demolition saws. Although it is designed for high-speed application, the multi-layer arranged diamond technology along with titanium-coated premium diamond grit allows this blade to work on other types of saws between 5 to 25 HP motor and cuts a diverse range of materials whether it is a wet or dry application.