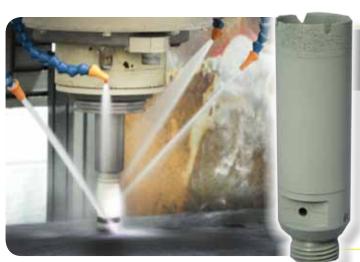

## CORE BIT

- Comes with a 1/2" Gas Thread, designed for the tool holder.
- Minimize blow-out at the bottom of the stone.
- For core drilling for corners of sink and faucet holes

| PART NO. | DIAMETER | MAX. RPM | RECOMMENDED FOR             | THREADS         |
|----------|----------|----------|-----------------------------|-----------------|
| DND01250 | 1-1/4"   | 4,000    | Dekton®, Crystallized Glass | 1/2" Gas Thread |
| DND01375 | 1-3/8"   | 4,000    | Dekton®, Crystallized Glass | 1/2" Gas Thread |