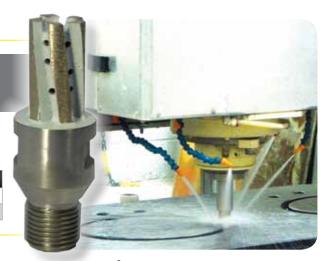

## CNC FINGER BITS

- Can Be Used on Crystallized Glass and Other Vitreous Materials
- For sink hole cut-outs and any exterior cutting applications

| PART NO. | SIZE | DIAMETER | MAX. RPM | RECOMMENDED FOR             | THREADS         |
|----------|------|----------|----------|-----------------------------|-----------------|
| FBD030   | 30mm | 20mm     | 6,000    | Dekton®, Crystallized Glass | 1/2" Gas Thread |
| FBD040   | 40mm | 20mm     | 6,000    | Dekton®, Crystallized Glass | 1/2" Gas Thread |