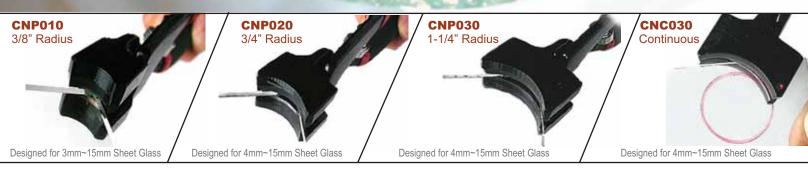

## Corner Radius NIPPERS

Alpha<sup>®</sup> Corner Nippers were designed to chop the corner of sheet glass without breaking the sheet. There are three sizes available to make a round corner in 3/8" (10mm), 3/4" (20mm) and 1-1/4" (30mm) radius. These corner nippers are ideal to quickly make round corners to complete the preparation for final edge polishing. Alpha<sup>®</sup> also offers a corner nipper for continuous cutting that is most suitable for mosaic and stained glass applications. All four Alpha<sup>®</sup> Corner Nippers are made with tungsten carbide tips and sharpened by a diamond wheel for an extra sharp bite and long lasting performance. Alpha<sup>®</sup> recommends these corner nippers not only for glass applications but also for porcelain and other ceramic tiles. When the Corner Nipper is used

in conjunction with the Alpha<sup>®</sup> Corner Ruler, the application becomes easier and error free.

| PART NO. | SIZE                | DESCRIPTION                          |
|----------|---------------------|--------------------------------------|
| CNP010   | 3/8"(10mm) Radius   | Carbide Tip Corner Nipper            |
| CNP020   | 3/4"(20mm) Radius   | Carbide Tip Corner Nipper            |
| CNP030   | 1-1/4"(30mm) Radius | Carbide Tip Corner Nipper            |
| CNC030   | Universal           | Carbide Tip Continuous Corner Nipper |