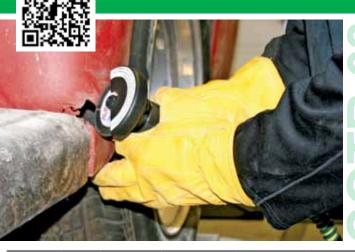

## Pneumatic 3" Reversible Cut-Off Tool

- · Collar Operated Easy Directional Change
- · Safety Throttle Lever
- Rear Exhaust
- Powerful Motor (0.85HP/0.63 KW)

| PART NO. | SIZE | TYPE      | MAXIMUM RPM | AIR INLET | AIR<br>CONSUMPTION | LENGTH          | WEIGHT         | NOISE LEVEL | RECOMMENDED<br>AIR PRESSURE | ARBOR       |
|----------|------|-----------|-------------|-----------|--------------------|-----------------|----------------|-------------|-----------------------------|-------------|
| COTR-03  | 3"   | Pneumatic | 20,000      | 1/4" NPT  | 4 CFM (113 L/min)  | 8-1/16" (204mm) | 2 lbs (0.9 kg) | 83 dB(A)    | 90 PSI (6.2 Bar)            | 3/8" (10mm) |