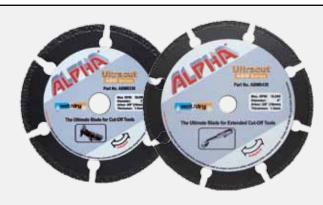

## **ULTRACUT ABM Series**

- Has Bi-Directional Rotation
- Made with The Highest Quality Diamond Grits
- Cuts Angle Iron, Pipe, Electrical Conduit, Re-Bar, Metal Stud,
- Structural Metal, Sheet Metal, Grid, and Stainless Steel, Wood,
- Plastics, Composite Materials, Masonry and Concrete

| roou, |             |  |
|-------|-------------|--|
| М     | ARBOR       |  |
|       | 3/8" (10mm) |  |

| PART NO. | SIZE | THICKNESS | MAXIMUM RPM | ARBOR       |
|----------|------|-----------|-------------|-------------|
| ABM0338  | 3"   | 1.5mm     | 20,000      | 3/8" (10mm) |
| ABM0438  | 4"   | 1.5mm     | 15,000      | 3/8" (10mm) |