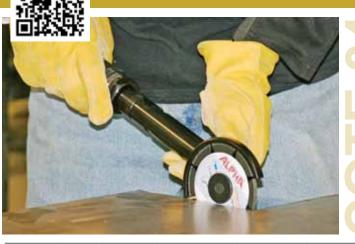

## **Pneumatic 4" Extended Cut-Off Tool**

· Push to Adjust Safety Guard

• 11 Position Adjustable Swivel Guard (126° Adjustable Range)

• Powerful Motor (1.0 HP/0.7KW)

| PART NO. | SIZE | TYPE      | MAXIMUM RPM | AIR INLET | AIR<br>CONSUMPTION | LENGTH          | WEIGHT          | NOISE LEVEL | RECOMMENDED<br>AIR PRESSURE | ARBOR       |
|----------|------|-----------|-------------|-----------|--------------------|-----------------|-----------------|-------------|-----------------------------|-------------|
| COTE-04  | 4"   | Pneumatic | 14,000      | 1/4" NPT  | 4 CFM (113 L/min)  | 14-3/4" (377mm) | 3.7 lbs (1.7kg) | 85 dB(A)    | 90 PSI (6.2 Bar)            | 3/8" (10mm) |