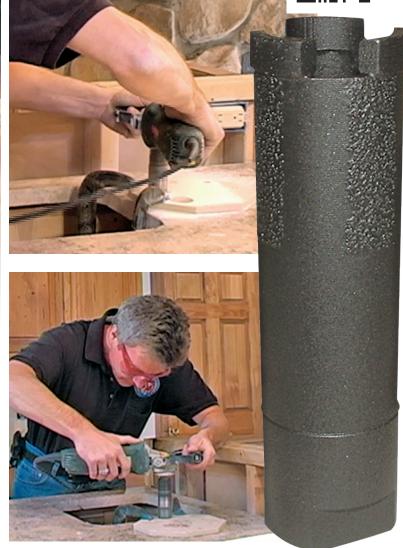

## DRY CORE BITS

High-Speed Dry Core Bits for Granite/Engineered Stone

Designed for Jobsite Drilling of Faucet-Mounting Holes in Countertops and Vanities

- Very Fast Cutting On Granite/Quartzite and Engineered Stone
- Convenient Dry Application
- High-Quality Aggressive Core Bit
- Make Clean Rounded Corners for Square or Rectangular Sinkholes
- Versatile and Adaptable in Many Industries for Water, Gas and **Electrical Piping** wet/dry
- Fits On Most Popular High-Speed Grinders

| PART NO. | DIAMETER | MAX<br>RPM | THREAD  |
|----------|----------|------------|---------|
| DRB00500 | 1/2"     | 12,000     | 5/8"-11 |
| DRB00750 | 3/4"     | 12,000     | 5/8"-11 |
| DRB01000 | 1"       | 12,000     | 5/8"-11 |
| DRB01250 | 1-1/4"   | 12,000     | 5/8"-11 |
| DRB01375 | 1-3/8"   | 12,000     | 5/8"-11 |
| DRB01500 | 1-1/2"   | 12,000     | 5/8"-11 |
| DRB02000 | 2"       | 12,000     | 5/8"-11 |