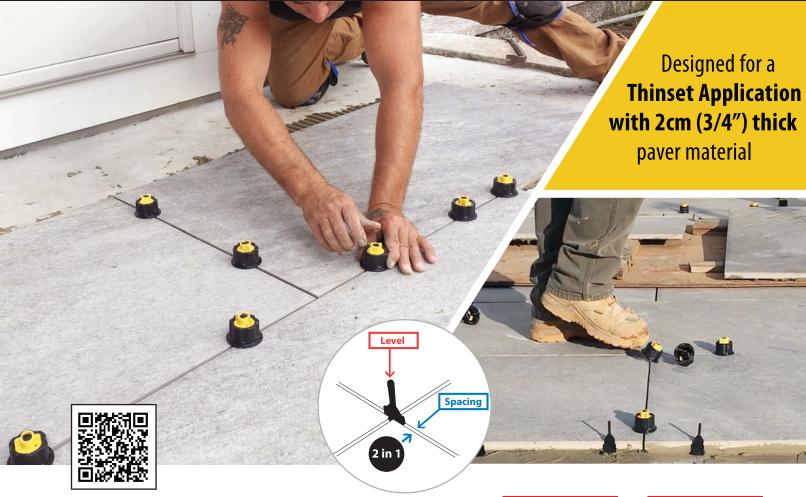

## EZ Click2

ALPHA

The Next-Generation Screw-based Tile Leveling System

- Designed for Wet Installation of 3/4" (2cm) Thick Pavers
- Instant Screw Ejection Leveling System
- Proprietary Scratch-Prevention Edge
- Built-in Spacer Calibration: 1mm and 4mm available
- Color Coded Base Screws for Easy Identification
- Cap Can Be Re-Used More Than 500 Times