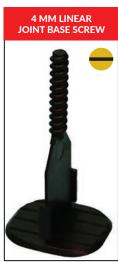

| PART NO.  | SIZE          | TYPE                    | COLOR | QTY |
|-----------|---------------|-------------------------|-------|-----|
| EZCLICKCP |               | Screw Cap               |       | 50  |
| EZCLB10W2 | 1/32" (1.0mm) | Linear Joint Base Screw | White | 200 |
| EZCLB40B2 | 5/32" (4.0mm) | Linear Joint Base Screw | Black | 200 |