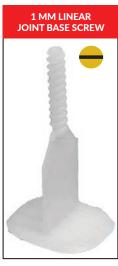

| PART NO.  | SIZE          | TYPE                    | COLOR | QTY |
|-----------|---------------|-------------------------|-------|-----|
| EZCLICKCP |               | Screw Cap               |       | 50  |
| EZCLB10W2 | 1/32" (1.0mm) | Linear Joint Base Screw | White | 200 |
| EZCLB40B2 | 5/32" (4.0mm) | Linear Joint Base Screw | Black | 200 |