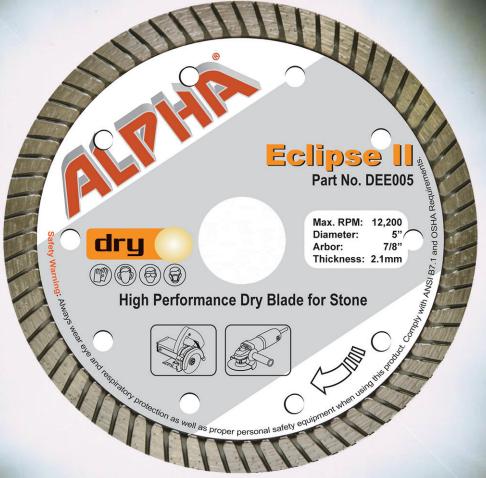

## ECLIPSE II

- Recommended for Hard Concrete
- 8mm tall Diamond Layer for a Long Life
- Perfect for your Stone Tile Application
- High-End General Purpose Turbo Blade for Stone Fabricators
- Consistent Performance without Chipping

| ١ | PART NO. | SIZE   | THICKNESS | MAXIMUM<br>RPM | ARBOR(S)         |
|---|----------|--------|-----------|----------------|------------------|
|   | DEE004   | 4"     | 2.1mm     | 14,500         | 20mm, 5/8"       |
| ı | DEE478   | 4"     | 2.1mm     | 14,500         | 7/8", 20mm, 5/8" |
|   | DEE045   | 4-1/2" | 2.1mm     | 13,200         | 7/8", 20MM       |
|   | DEE005   | 5″     | 2.1mm     | 12,200         | 7/8″             |
|   | DEE006   | 6″     | 2.1mm     | 10,100         | 7/8", �, 5/8"    |
|   | DEE007   | 7″     | 2.3mm     | 8,400          | ◆, 5/8″          |
|   | DEE008   | 8″     | 2.3mm     | 7,400          | ◆, 5/8″          |