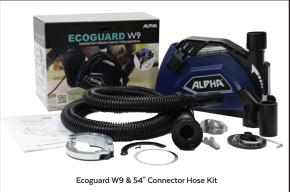

## **ECOGUARD DUST-FREE KITS**

Alpha Professional Tools<sup>®</sup>

Ecoguard W5 & 18" Connector Hose Kit