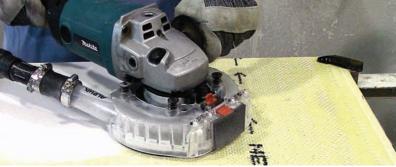

#### **Dust Collection Cover for Cutting Applications**

- Designed for Collecting Dust When Using A High-Speed Angle Grinder
- Accepts Up To 5" Diameter Blades
- Can Be Used with or Without A Vacuum
- Fits On Selected 4-1/2" & 5" High-Speed Angle Grinders
- **Straight Precise Cuts Using Foot Plate**
- **Adjustable Cutting Depth**