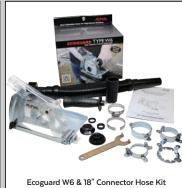

## **ECOGUARD DUST-FREE KITS**

Alpha Professional Tools<sup>®</sup>

Ecoguard W5 & 18" Connector Hose Kit