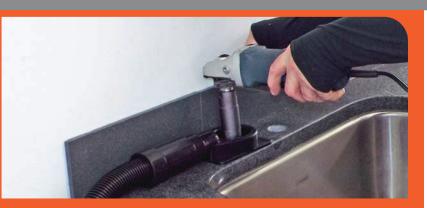

# **Virtually Dust-Free Solutions**

**Dust and Water Guard for Core Drilling** 

- Fits up to 2-1/2" core bit
- **Adheres to Flat and Vertical Surfaces**
- **Prevents Splashing When Used With Water**
- **Wet/Dry Shroud Contains Dust and Water When Drilling**
- **Fits Most Vacuum Dust Hoses**