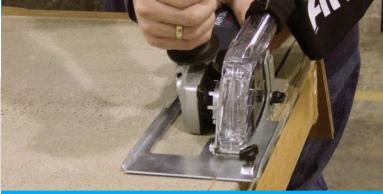

#### **Dust Collection Cover for Cutting Applications**

- Designed for Collecting Dust When Using A High-Speed Angle Grinder
- Accepts Up To 5" Diameter Blades
- Can Be Used with or Without A Vacuum
- Fits On Selected 4-1/2" & 5" High-Speed Angle Grinders
- **Straight Precise Cuts Using Foot Plate**
- **Adjustable Cutting Depth**