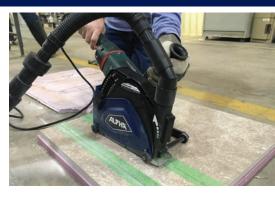

# W6 Dust Collection Cover for Cutting Applications

- Perfect For Stone Fabricators to Cut Laminated Edges
- Fits On Selected 4-1/2",
  5" & 6" High-Speed Grinders
- Easy To Install & Replace Blades
- Accepts Up To 6" Diameter Blades
- Adjustable Cutting Depth Maximum 1-3/4"