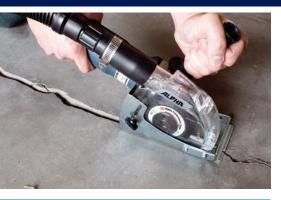

### Dust Collection Cover for Wider Kerfs

- Perfect for Tuckpointing and Crack Chasing
- Accepts Up To 5" Diameter Blades
- Clear Cover for Better Visibility
- Fits On Selected 4-1/2" & 5" High-Speed Angle Grinders
- Adjustable Cutting Depth
- Must Be Used with A Vacuum