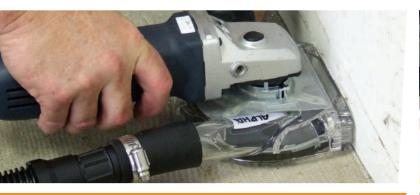

#### Dust Collection Cover for Grinding Applications

- Accepts Up To 5" Diameter Grinding Wheels
- Perfect for Grinding and Sanding Concrete or Surface Preparation Work
- Clear Cover for Better Visibility
- Fits On Selected 4-1/2"- 5" High-Speed Angle Grinders
- Must Be Used with A Vacuum