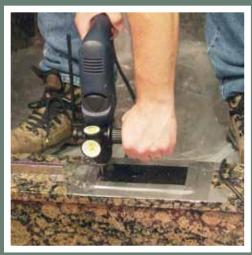

## Wet Diamond Drill Bits

\*Photo above shows: Alpha® VSP-120, 1/2" Electroplated Drill Bit and the Alpha® Drill Bit Adapter.

> Photo below shows: Standard drill with an Alpha® Electroplated Drill Bit

Alpha® Wet Diamond Drill Bits are premium Electroplated Bits for drilling fastening holes, corner holes for cut-outs, pipe and faucet holes. The electroplated diamonds cut clean, smooth holes through all granite, ceramic, marble, porcelain and glass tiles. These bits can be used on standard drills, but also fit on polishers with 5/8″-11 spindle using the Alpha® Drill Bit Adapter. The hollow center allows for easy removal of core material.