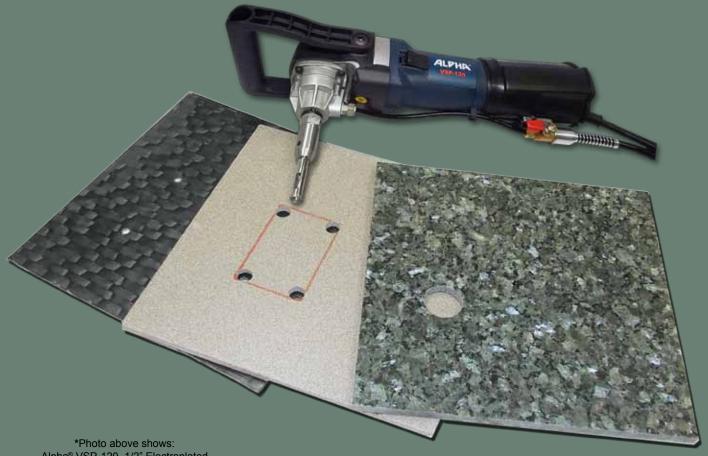

## Wet Diamond Drill Bits

\*Photo above shows: Alpha® VSP-120, 1/2" Electroplated Drill Bit and the Alpha® Drill Bit Adapter.

> Photo below shows: Standard drill with an Alpha® Electroplated Drill Bit

Alpha® Wet Diamond Drill Bits are premium Electroplated Bits for drilling fastening holes, corner holes for cut-outs, pipe and faucet holes. The electroplated diamonds cut clean, smooth holes through all granite, ceramic, marble, porcelain and glass tiles. These bits can be used on standard drills, but also fit on polishers with 5/8″-11 spindle using the Alpha® Drill Bit Adapter. The hollow center allows for easy removal of core material.