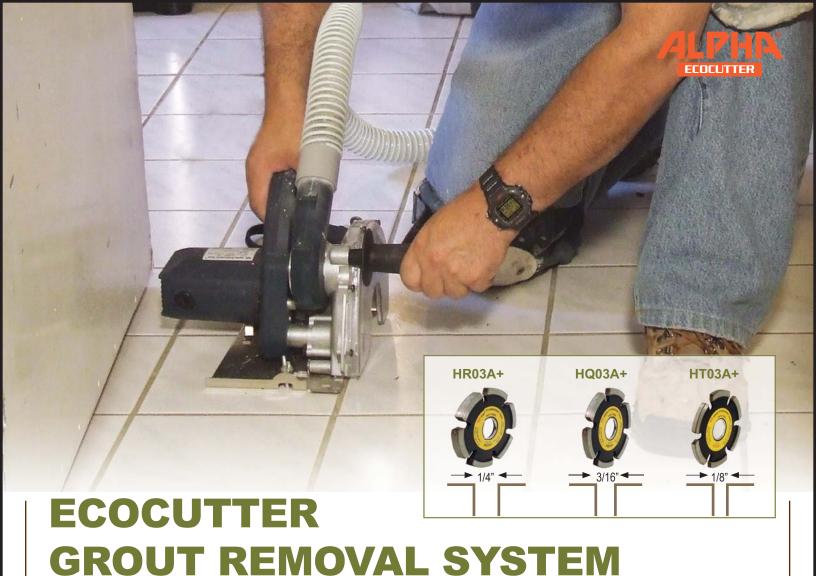

## **VIRTUALLY DUST-FREE**

Alpha Professional Tools® has improved the efficiency of tile contractors by expanding the usage of the Hot-Rod blade for the removal of grout. Combining the Hot-Rod blade for Granite, with the exclusive Alpha® Ecocutter creates a portable, dust-free grout removal solution.

The Alpha® Ecocutter is equipped with a built-in impeller that eliminates harmful dust particles by drawing the dust back to the dust bag, thus eliminating unnecessary cleanup.

The Hot-Rod for Granite blades were created with diamond grits and matrix to ensure a long cutting life. When used with the Ecocutter, the 3" diameter blade allows for easy use while removing grout on the job site without water. This blade is available in three thicknesses: 1/4", 3/16"and 1/8". Tile contractors agree, this is the best system for this application.

| PART NO. | SIZE | MAXIMUM RPM | ARBOR(S)   | RECOMMENDED FOR |
|----------|------|-------------|------------|-----------------|
| HR03A+   | 3"   | 14,500      | 7/8", 20mm | 1/4"            |
| HQ03A+   | 3"   | 14,500      | 7/8", 20mm | 3/16"           |
| HT03A+   | 3"   | 14,500      | 7/8", 20mm | 1/8"            |