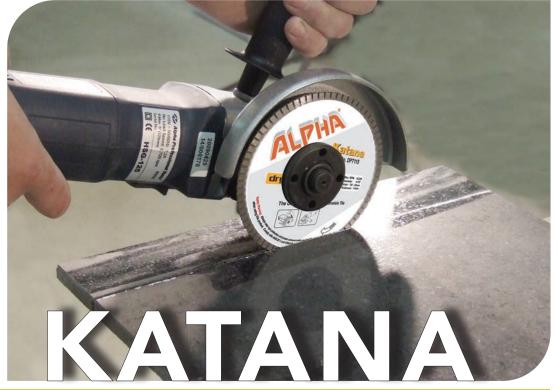

## **HYBRID DRY SAW BLADE FOR ALL TILES**

Alpha Professional Tools<sup>®</sup> is excited to introduce the Alpha<sup>®</sup> Katana. This blade is the ultimate dry cutting diamond blade for the professional tile contractor. Engineered to be the only blade you will need for cutting all materials, such as porcelain, granite, marble, engineered stone and glazed ceramic tile. If the job entails cutting porcelain for an entire house, or various materials on one job, attach this blade to your Alpha® Wet Stone Cutter or popular angle grinder.

Combine this blade with the Alpha® Ecocutter for the ultimate dry cutting dust-free experience! For the best choice in cutting all tile materials, choose Alpha® Katana.

As with all dry blades, it may be used wet to minimize dust and extend the life of the tool.