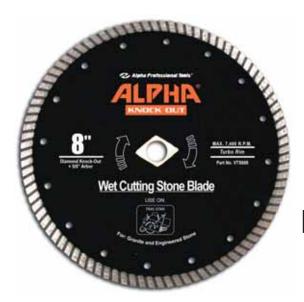

## Knock Out

Alpha® introduces the Alpha® Knock Out blade. This blade is specifically designed to cut all granites, as well as all brands of engineered stone. This blade provides a quick clean cut when used on a low RPM saw. This blade will increase productivity while providing a long cutting life. Alpha® Knock Out is the best blade choice for your Trac Star 2000.

Alpha Professional Tools® recognizes the growing popularity of the specialty tool, Trac Star 2000; a low RPM wet saw that utilizes a guide rail system. Evidence of this growing popularity is in the introduction of other brands of low speed track sawing systems to the market. Until now, good blade choices have been limited.

The Alpha® Knock Out Blade provides a solution to that dilemma.

- Advanced Technology Cut through 11/4" material very fast with minimal chipping.
- First in the Industry First blade designed specifically for use on the Trac Star and other slower than standard RPM saws.
- Good Cost Performance Has a cutting life of more than 800 linear feet through 1¼" granite.
- Exclusive Item Available only from Alpha Professional Tools<sup>®</sup>.

## Wet outting done back

| PART NO. | SIZE | MAXIMUM RPM | ARBOR(S)            |
|----------|------|-------------|---------------------|
| VTS008   | 8"   | 7,400       | <b>◆&gt;</b> , 5/8" |