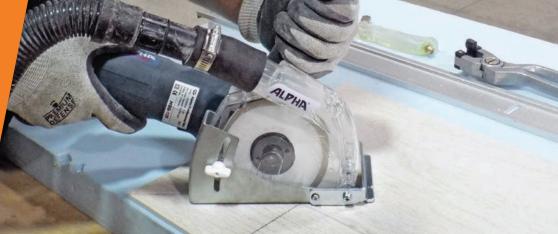

## **EXCLUSIVELY FOR CUTTING LAMINAM**

✓ The Alpha® Crossville

Laminam® Blade is the ideal blade for the porcelain contractor looking for a high-speed, portable, longlasting cutting solution.

Equipped with a smooth continuous diamond rim and bond hardness best suited for glass materials to provide cuts with minimal chipping.

The Laminam Blade is an excellent choice for plunge cutting, trimming near the edges and for cutting an internal radius.