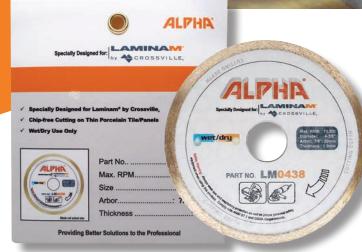

## CHIP-FREE Cutting for LAMINAM® PORCELAIN PANELS

| PART NO. | SIZE   | THICKNESS | MAXIMUM RPM | ARBOR(S)   |
|----------|--------|-----------|-------------|------------|
| LM0438   | 4-3/8" | 1mm       | 13,200      | 7/8", 20mm |