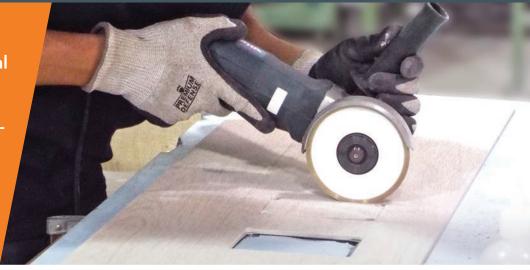

## **EXCLUSIVELY FOR CUTTING LAMINAM**

✓ The Alpha® Crossville

Laminam® Blade is the ideal blade for the porcelain contractor looking for a high-speed, portable, longlasting cutting solution.

Equipped with a smooth continuous diamond rim and bond hardness best suited for glass materials to provide cuts with minimal chipping.

The Laminam Blade is an excellent choice for plunge cutting, trimming near the edges and for cutting an internal radius.