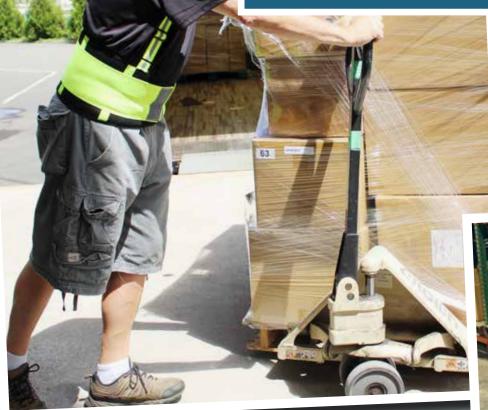

## High-Visibility Lumbar Support Belt Relieves Load On The Spine

Attached Suspenders With Smooth Glide Adjustable Clips

4 Built-In Flexible Stabilization Bars Provide Additional Support For The Lower Lumbar Area

- High-Performance Elastic Straps Help Relieve Pressure On The Lumbar Spine
- Provides Greater Stability To The Spine During Heavy Lifting Exercises
- Limits Overstrain By Supporting The Muscles Around The Spine
- Plastic Support Bars Help Prevent The Brace From Rolling Or Bunching
- Tapered Fit For Comfort While Sitting Or Standing
- Breathable Fabric With Reflective Strips For Added Safety And Comfort