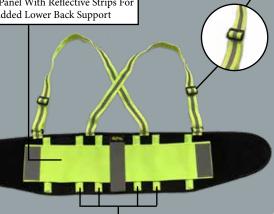

## High-Visibility Lumbar Support Belt Relieves Load On The Spine

Attached Suspenders With Smooth Glide Adjustable Clips

4 Built-In Flexible Stabilization Bars Provide Additional Support For The Lower Lumbar Area

- High-Performance Elastic Straps Help Relieve Pressure On The Lumbar Spine
- Provides Greater Stability To The Spine During Heavy Lifting Exercises
- Limits Overstrain By Supporting The Muscles Around The Spine
- Plastic Support Bars Help Prevent The Brace From Rolling Or Bunching
- Tapered Fit For Comfort While Sitting Or Standing
- Breathable Fabric With Reflective Strips For Added Safety And Comfort