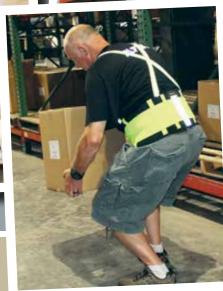

## High-Visibility Lumbar Support Belt Relieves Load On The Spine

Attached Suspenders With Smooth Glide Adjustable Clips

4 Built-In Flexible Stabilization Bars Provide Additional Support For The Lower Lumbar Area

- High-Performance Elastic Straps Help Relieve Pressure On The Lumbar Spine
- Provides Greater Stability To The Spine During Heavy Lifting Exercises
- Limits Overstrain By Supporting The Muscles Around The Spine
- Plastic Support Bars Help Prevent The Brace From Rolling Or Bunching
- Tapered Fit For Comfort While Sitting Or Standing
- Breathable Fabric With Reflective Strips For Added Safety And Comfort