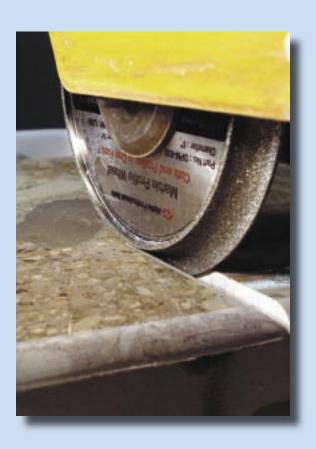

## MARBLE PROFILE WHEEL

The Alpha® Marble Profile Wheel is designed to profile and cut marble tile in one pass, unlike most profile wheels that only perform the profile action. The 6" wheel, which fits tub and tile saws, has been a popular item with tile installers for years. They have found it to be the ideal tool for cutting and profiling tile baseboards. The long life and smooth cutting action are two other reasons for its popularity. The wheel utilizes the same high quality diamonds and matrix best suited for wet cutting marble and agglomerated marble tile. Use the Alpha® Marble Profile Wheel to cut and profile in one pass to save time, money and reduce waste.