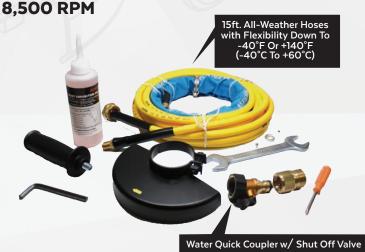

## **EQUIPMENT INCLUDED**

Air Hose (15ft / 4.5m) Water Hose (15ft / 4.5m) Side Handle (reversible) Rust Inhibitor Oil (6.7oz / 200ml) Screw (w/ O-Ring Seal for Oil Port) Exhaust Hose with Clamp Spring Washer 6" Safety Guard Double End Wrench (19mm / 22mm) Phillips Screwdriver Water Quick Coupler w/ Shut Off Valve O-Ring (O-Ring for Water Valve Repair) Hex Wrench (6mm)