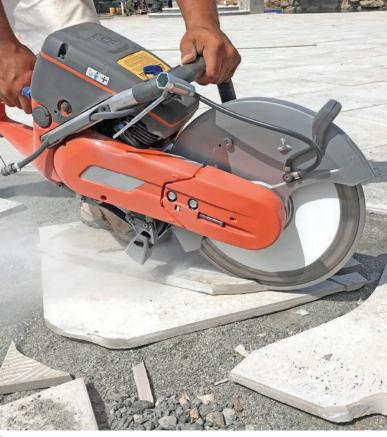

## **Demolition Saw Blade**For Porcelain Paver Tile

- Best Dry Cutting Turbo Blade on the Market
- Perfect for Porcelain Paver Tiles
- 6mm Tall Diamond Layer for a Long Life
- Recommended for Landscaping Tile
- Fits Most Gas-Powered Demolition Saws
- Can Be Used Wet or Dry
- Special Turbo Rim Diamond Layer Sintered Directly to the Steel Core

| PART NO. | SIZE | THICKNESS | MAX RPM | ARBOR(s)       | For Use On                  |
|----------|------|-----------|---------|----------------|-----------------------------|
| LT09A+   | 9″   | 2.6mm     | 8,300   | 1", 7/8", 20mm | Gas-Powered Demolition Saws |
| LT12A+   | 12"  | 2.6mm     | 6,200   | 1", 7/8", 20mm | Gas-Powered Demolition Saws |
| LT14A+   | 14"  | 2.8mm     | 5,360   | 1", 7/8", 20mm | Gas-Powered Demolition Saws |