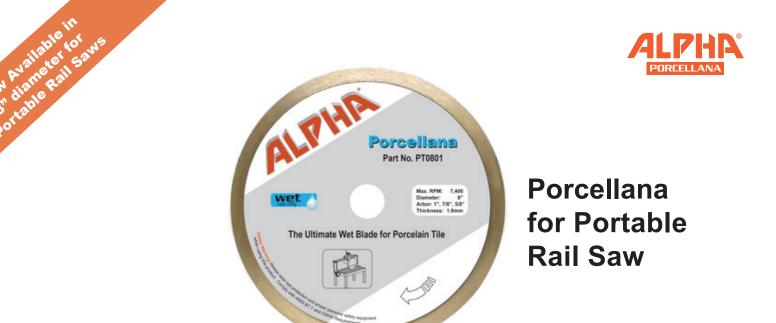

Alpha<sup>®</sup> Porcellana is our premium wet cutting blade designed for use by tile professionals. The diamond grits and matrix are specially formulated to cut granite, marble, engineered stone and porcelain tile with minimal chipping. The Alpha<sup>®</sup> Porcellana produces high quality cuts that will minimize waste and improve your bottom line. The 8" and 10" blades are equipped with a 10mm continuous rim, which provides for a long cutting life. The blade never needs dressing, which improves operator performance and efficiency. All these features combined make the Alpha<sup>®</sup> Porcellana quite cost effective.