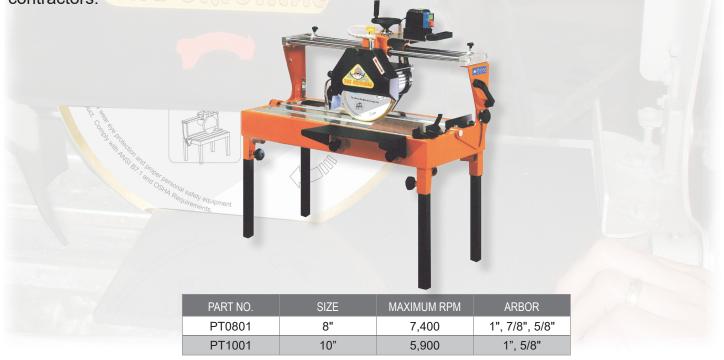

For cutting all tiles with a portable rail saw, the Alpha<sup>®</sup> Porcellana is clearly the best choice for tile contractors.