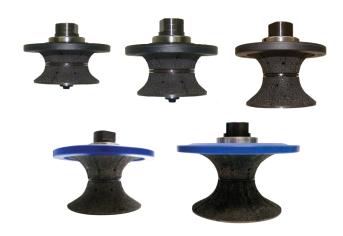

| PART NO. | SIZE         | MAXIMUM RPM | ARBOR            | SHAPE         | RECOMMENDED FOR                               |
|----------|--------------|-------------|------------------|---------------|-----------------------------------------------|
| PFV201   | 3/4" (2cm)   | 3,500       | 5/8"-11 Threaded | Full Bullnose | Granite, Quartz/EngStone, Concrete, Porcelain |
| PFV301   | 1-1/4" (3cm) | 3,500       | 5/8"-11 Threaded | Full Bullnose | Granite, Quartz/EngStone, Concrete, Porcelain |
| PFV401   | 1-1/2" (4cm) | 3,500       | 5/8"-11 Threaded | Full Bullnose | Granite, Quartz/EngStone, Concrete, Porcelain |
| PFV501   | 2" (5cm)     | 6,000       | 5/8"-11 Threaded | Full Bullnose | Granite, Quartz/EngStone, Concrete, Porcelain |
| PFV601   | 2-3/8" (6cm) | 6,000       | 5/8"-11 Threaded | Full Bullnose | Granite, Quartz/EngStone, Concrete, Porcelain |
| PFBNG01  |              | 3,500       | Nylon Guide      |               | Fits Up To 4cm Profilers                      |
| PFBNG02  |              | 6,000       | Nylon Guide      |               | Fits All Sizes of Profilers                   |