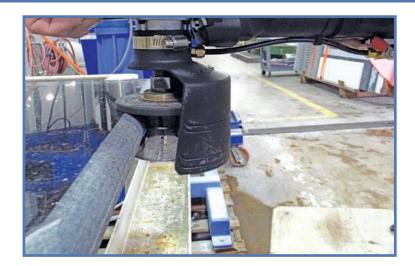

## Create the Perfect Full Bullnose Edge Everytime

- Create A Perfect Bullnose/Roundover Edge Treatment
- Use On Granite, Engineered Stone, Marble, Limestone, Concrete, Crystallized Glass and Porcelain Slabs
- Eliminate The Time-Consuming Calibration Process for Seamed Pieces
- Nylon Guide and Rotary Touchier Assures
  The Edges Are Uniform
- Equipped with A 5/8"-11 Female Thread and Internal Water Passage Holes
- Fits On All Popular Water-Fed Polishers