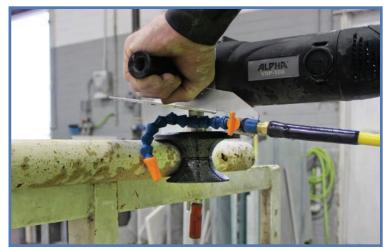

## Create the Perfect Full Bullnose Edge Everytime

- Create A Perfect Bullnose/Roundover Edge Treatment
- Use On Granite, Engineered Stone, Marble, Limestone, Concrete, Crystallized Glass and Porcelain Slabs
- Eliminate The Time-Consuming Calibration Process for Seamed Pieces
- Nylon Guide and Rotary Touchier Assures
  The Edges Are Uniform
- Equipped with A 5/8"-11 Female Thread and Internal Water Passage Holes
- Fits On All Popular Water-Fed Polishers