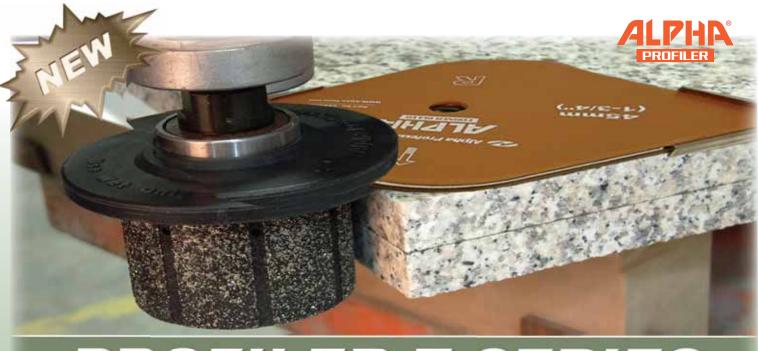

## **PROFILER Z-SERIES**

<image>

Alpha<sup>®</sup> Contour blade together with the AWS-125 Stone Cutter allows fabricators to cut a sink hole along the cut line quickly and safely. In order to shape the edge to a desired profile, Alpha<sup>®</sup> introduces the Profiler Z-Series, Vertical Grinding Wheels.

Profiler Z-Series is also known as Zero Tolerance or Drum Grinding. Most competitive products use sintered bond which eventually changes the shape of the wheel distorting the vertical edge. Using our Profiler Z-Series maintains a very aggressive cutting performance and its original shape for a long time.