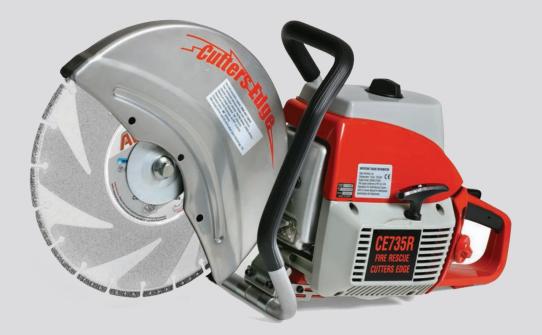

## **Cuts ALL Materials**

Concrete with Re-Bar, Steel, Stone, Metal, Wood, Glass and Rubberized Materials

- Slices Through Materials with Ease
- Proven Winner for Firefighters, Police Officers and Construction Professionals
- Use on Gas-Powered Cut-Off Saw
- Sizes Available: 9", 12" and 14" Diameters

Excellent item for Firefighters, Police, Military and Construction Professionals