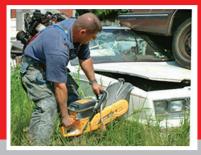

## **Cuts ALL Materials**

Concrete with Re-Bar, Steel, Stone, Metal, Wood, Glass and Rubberized Materials

- Slices Through Materials with Ease
- Proven Winner for Firefighters, Police Officers and Construction Professionals
- Use on Gas-Powered Cut-Off Saw
- Sizes Available: 9", 12" and 14" Diameters

Excellent item for Firefighters, Police, Military and Construction Professionals