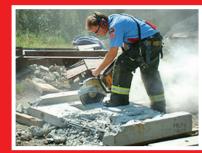

## **Cuts ALL Materials**

Concrete with Re-Bar, Steel, Stone, Metal, Wood, Glass and Rubberized Materials

- Slices Through Materials with Ease
- Proven Winner for Firefighters, Police Officers and Construction Professionals
- Use on Gas-Powered Cut-Off Saw
- Sizes Available: 9", 12" and 14" Diameters

Excellent item for Firefighters, Police, Military and Construction Professionals