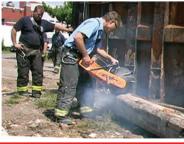

## **Cuts ALL Materials**

Concrete with Re-Bar, Steel, Stone, Metal, Wood, Glass and Rubberized Materials

- Slices Through Materials with Ease
- Proven Winner for Firefighters, Police Officers and Construction Professionals
- Use on Gas-Powered Cut-Off Saw
- Sizes Available: 9", 12" and 14" Diameters

Excellent item for Firefighters, Police, Military and Construction Professionals