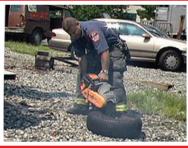

## **Cuts ALL Materials**

Concrete with Re-Bar, Steel, Stone, Metal, Wood, Glass and Rubberized Materials

- Slices Through Materials with Ease
- Proven Winner for Firefighters, Police Officers and Construction Professionals
- Use on Gas-Powered Cut-Off Saw
- Sizes Available: 9", 12" and 14" Diameters

Excellent item for Firefighters, Police, Military and Construction Professionals