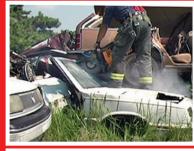

## **Cuts ALL Materials**

Concrete with Re-Bar, Steel, Stone, Metal, Wood, Glass and Rubberized Materials

- Slices Through Materials with Ease
- Proven Winner for Firefighters, Police Officers and Construction Professionals
- Use on Gas-Powered Cut-Off Saw
- Sizes Available: 9", 12" and 14" Diameters

Excellent item for Firefighters, Police, Military and Construction Professionals