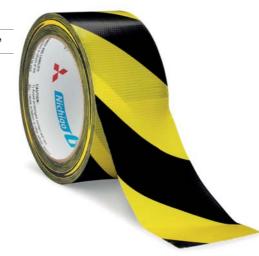

## 1006TG

Floor masking & hazard warning stripe tape. (Black/yellow color)

Size

2"x 82