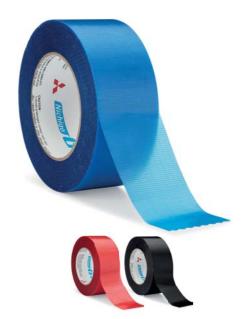

# 2010BL

High adhesion masking and packaging. (Also available in 2010RE and 2010BK)

#### Size

2" x 164'