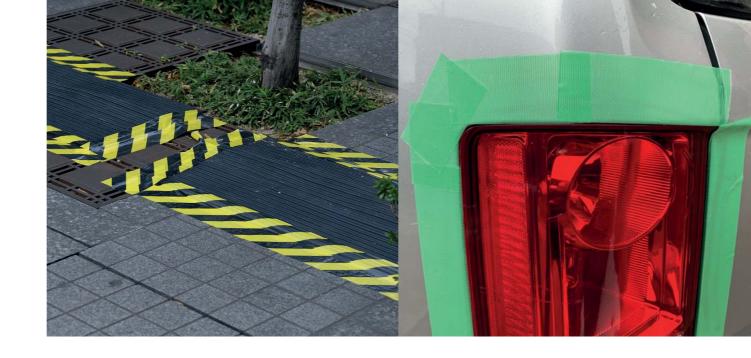

## 1006TG

Floor masking & hazard warning stripe tape. (Black/yellow color)

Size

2"x 82

### 1009GR

Multi-purpose masking, protection and repair. (Also available in 1009CL)

Size

2" x 164'