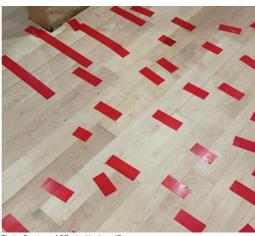

## 1006TG

Floor masking & hazard warning stripe tape. (Black/yellow color)

Size

2"x 82