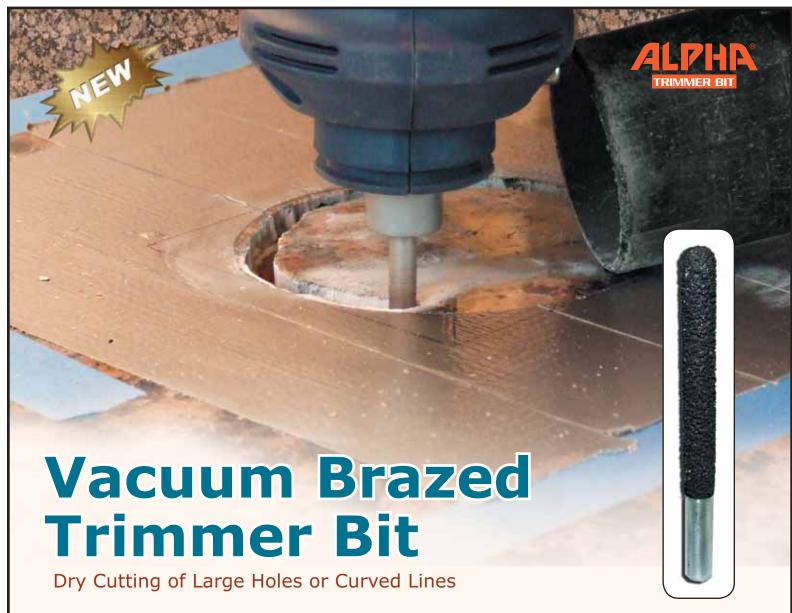

The Alpha® Trimmer Bit is versatile and can be adapted for use in construction trades wherever non-standard shaped cutouts are needed. This bit is perfect for electrical receptacles, water-valve holes, drains, shower knobs, etc.

The vacuum brazed technology is specifically designed to provide an extended life when used on granites, engineered and natural stones, porcelain and ceramic tiles.

It can be used wet or dry and fits on a high-speed trimmer tool.