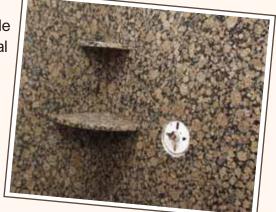

The Alpha® Trimmer Bit is versatile and can be adapted for use in construction trades wherever non-standard shaped cutouts are needed. This bit is perfect for electrical receptacles, water-valve holes, drains, shower knobs, etc.