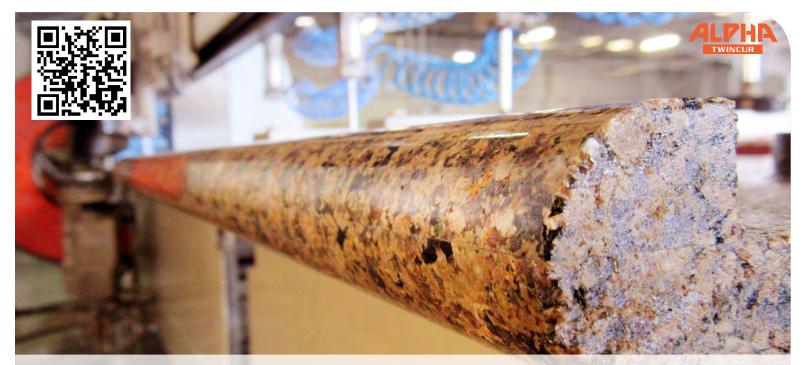

## TWINCUR CFP SERIES C-FRAME EDGE POLISHING SYSTEM

## **Features**

- ✓ Designed For Use On All Stones
- ✓ Popular 5-Step Polishing System
- ✓ Polish Straight and Beveled Edges
- √ Recommended for C-Frame Polishers

| PART NO. | SIZE | MAX RPM | TYPE                                  | RECOMMENDED FOR  | COLOR       | BOND TYPE |
|----------|------|---------|---------------------------------------|------------------|-------------|-----------|
| CFP400M  | 4"   | 5,000   | Snail Lock Adapter                    | C-Frame Polisher | Blue        | Metal     |
| CFP401M  | 4"   | 5,000   | Snail Lock Adapter                    | C-Frame Polisher | Yellow      | Metal     |
| CFP402R  | 4"   | 4,000   | Hook & Loop                           | C-Frame Polisher | Red         | Resin     |
| CFP403R  | 4"   | 4,000   | Hook & Loop                           | C-Frame Polisher | Dark Green  | Resin     |
| CFP404R  | 4"   | 4,000   | Hook & Loop                           | C-Frame Polisher | Light Green | Resin     |
| EGV4SNL  | 4"   | 4,000   | Hook & Loop Backed Snail Lock Adapter | C-Frame Polisher | -           | -         |