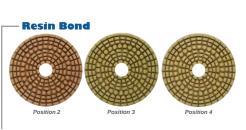

## **Features**

- ✓ Designed For Use On All Stones
- ✓ Popular 5-Step Polishing System
- ✓ Polish Straight and Beveled Edges
- √ Recommended for C-Frame Polishers

| PART NO. | SIZE | MAX RPM | TYPE                                  | RECOMMENDED FOR  | COLOR       | BOND TYPE |
|----------|------|---------|---------------------------------------|------------------|-------------|-----------|
| CFP400M  | 4"   | 5,000   | Snail Lock Adapter                    | C-Frame Polisher | Blue        | Metal     |
| CFP401M  | 4"   | 5,000   | Snail Lock Adapter                    | C-Frame Polisher | Yellow      | Metal     |
| CFP402R  | 4"   | 4,000   | Hook & Loop                           | C-Frame Polisher | Red         | Resin     |
| CFP403R  | 4"   | 4,000   | Hook & Loop                           | C-Frame Polisher | Dark Green  | Resin     |
| CFP404R  | 4"   | 4,000   | Hook & Loop                           | C-Frame Polisher | Light Green | Resin     |
| EGV4SNL  | 4"   | 4,000   | Hook & Loop Backed Snail Lock Adapter | C-Frame Polisher | -           | -         |