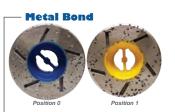

## **Features**

- ✓ Designed For Use On All Stones
- ✓ Popular 5-Step Polishing System
- ✓ Polish Straight and Beveled Edges
- √ Recommended for C-Frame Polishers

| PART NO. | SIZE | MAX RPM | TYPE                                  | RECOMMENDED FOR  | COLOR       | BOND TYPE |
|----------|------|---------|---------------------------------------|------------------|-------------|-----------|
| CFP400M  | 4"   | 5,000   | Snail Lock Adapter                    | C-Frame Polisher | Blue        | Metal     |
| CFP401M  | 4"   | 5,000   | Snail Lock Adapter                    | C-Frame Polisher | Yellow      | Metal     |
| CFP402R  | 4"   | 4,000   | Hook & Loop                           | C-Frame Polisher | Red         | Resin     |
| CFP403R  | 4"   | 4,000   | Hook & Loop                           | C-Frame Polisher | Dark Green  | Resin     |
| CFP404R  | 4"   | 4,000   | Hook & Loop                           | C-Frame Polisher | Light Green | Resin     |
| EGV4SNL  | 4"   | 4,000   | Hook & Loop Backed Snail Lock Adapter | C-Frame Polisher | -           | -         |