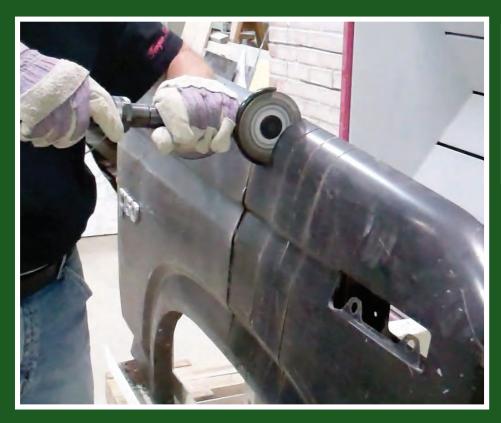

## **EXCLUSIVELY FOR PNEUMATIC CUT-OFF TOOLS**

Alpha® Ultracut ABM Series is designed for use on most popular pneumatic cut-off tools which are widely used in automotive body shops and many other industrial manufacturing facilities. Unlike regular abrasive cut-off wheels, the Alpha® Ultracut doesn't change diameter during the cutting operation. It will maintain maximum cutting depth throughout its life. The Ultracut was made with the highest quality diamond grits allowing you to cut multiple layers of different materials while assuring a fast, clean cutting experience. The Alpha® Ultracut has bi-directional rotation so that you can use on reversible cut-off tools, which could be useful to direct sparks and debris away from the operator.