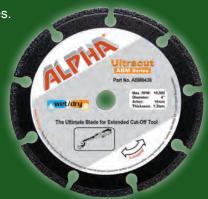

## **ULTRACUT ABM Series**

| PART NO. | SIZE | THICKNESS | MAX RPM | ARBOR       |
|----------|------|-----------|---------|-------------|
| ABM0338  | 3″   | 1.5mm     | 20,000  | 3/8" (10mm) |
| ABM0438  | 4"   | 1.5mm     | 18,000  | 3/8" (10mm) |

**ABM Series** 