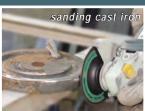

## EASY MATERIAL REMOVAL ON CONCAVE AND CONVEX SURFACES

The VFlex sanding disc is perfect for paint, coating, oxide and rust removal, grinding burr and chamfering on the edge of steel, stainless steel and contoured surfaces. The VFlex has a flexible, rubber-sandwiched cushion body that dramatically reduces unpleasant noise and vibrations. The disc follows the surface curve with ease as well as offers a long life and high-performance reducing downtime replacing tooling. The VFlex is also ideal to shape natural and engineered stones and glass. The VFlex sanding disc is available in 5" and 7" with 7/8" arbor or with 5/8"-11 zinc hub.