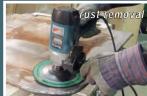

## EASY MATERIAL REMOVAL ON CONCAVE AND CONVEX SURFACES

The VFlex sanding disc is perfect for paint, coating, oxide and rust removal, grinding burr and chamfering on the edge of steel, stainless steel and contoured surfaces. The VFlex has a flexible, rubber-sandwiched cushion body that dramatically reduces unpleasant noise and vibrations. The disc follows the surface curve with ease as well as offers a long life and high-performance reducing downtime replacing tooling. The VFlex is also ideal to shape natural and engineered stones and glass. The VFlex sanding disc is available in 5" and 7" with 7/8" arbor or with 5/8"-11 zinc hub.