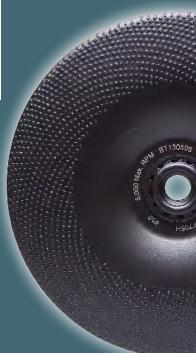

## FLEXIBLE SANDING DISC

## EASY MATERIAL REMOVAL ON CONCAVE AND CONVEX SURFACES

The VFlex sanding disc is perfect for paint, coating, oxide and rust removal, grinding burr and chamfering on the edge of steel, stainless steel and contoured surfaces. The VFlex has a flexible, rubber-sandwiched cushion body that dramatically reduces unpleasant noise and vibrations. The disc follows the surface curve with ease as well as offers a long life and high-performance reducing downtime replacing tooling. The VFlex is also ideal to shape natural and engineered stones and glass. The VFlex sanding disc is available in 5" and 7" with 7/8" arbor or with 5/8"-11 zinc hub.

| PART NO. | SIZE | MAX RPM | ARBOR   | RECOMMENDED FOR | GRIT |
|----------|------|---------|---------|-----------------|------|
| VDF5035  | 5″   | 5,000   | 7/8"    | General Purpose | 35   |
| VDF503H  | 5"   | 5,000   | 5/8"-11 | General Purpose | 35   |
| VDF5050  | 5"   | 5,000   | 7/8"    | General Purpose | 50   |
| VDF505H  | 5"   | 5,000   | 5/8″-11 | General Purpose | 50   |
| VDF5080  | 5"   | 5,000   | 7/8"    | General Purpose | 80   |
| VDF508H  | 5"   | 5,000   | 5/8″-11 | General Purpose | 80   |
| VDF7035  | 7″   | 5,000   | 7/8"    | General Purpose | 35   |
| VDF703H  | 7″   | 5,000   | 5/8″-11 | General Purpose | 35   |
| VDF7050  | 7″   | 5,000   | 7/8"    | General Purpose | 50   |
| VDF705H  | 7″   | 5,000   | 5/8″-11 | General Purpose | 50   |
| VDF7080  | 7″   | 5,000   | 7/8"    | General Purpose | 80   |
| VDF708H  | 7″   | 5,000   | 5/8″-11 | General Purpose | 80   |