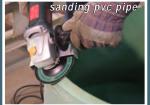

## EASY MATERIAL REMOVAL ON CONCAVE AND CONVEX SURFACES

The VFlex sanding disc is perfect for paint, coating, oxide and rust removal, grinding burr and chamfering on the edge of steel, stainless steel and contoured surfaces. The VFlex has a flexible, rubber-sandwiched cushion body that dramatically reduces unpleasant noise and vibrations. The disc follows the surface curve with ease as well as offers a long life and high-performance reducing downtime replacing tooling. The VFlex is also ideal to shape natural and engineered stones and glass. The VFlex sanding disc is available in 5" and 7" with 7/8" arbor or with 5/8"-11 zinc hub.