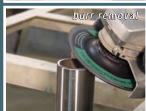

## EASY MATERIAL REMOVAL ON CONCAVE AND CONVEX SURFACES

The VFlex sanding disc is perfect for paint, coating, oxide and rust removal, grinding burr and chamfering on the edge of steel, stainless steel and contoured surfaces. The VFlex has a flexible, rubber-sandwiched cushion body that dramatically reduces unpleasant noise and vibrations. The disc follows the surface curve with ease as well as offers a long life and high-performance reducing downtime replacing tooling. The VFlex is also ideal to shape natural and engineered stones and glass. The VFlex sanding disc is available in 5" and 7" with 7/8" arbor or with 5/8"-11 zinc hub.