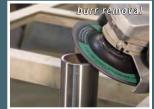

## EASY MATERIAL REMOVAL ON CONCAVE AND CONVEX SURFACES

The VFlex sanding disc is perfect for paint, coating, oxide and rust removal, grinding burr and chamfering on the edge of steel, stainless steel and contoured surfaces. The VFlex has a flexible, rubber-sandwiched cushion body that dramatically reduces unpleasant noise and vibrations. The disc follows the surface curve with ease as well as offers a long life and high-performance reducing downtime replacing tooling. The VFlex is also ideal to shape natural and engineered stones and glass. The VFlex sanding disc is available in 5" and 7" with 7/8" arbor or with 5/8"-11 zinc hub.