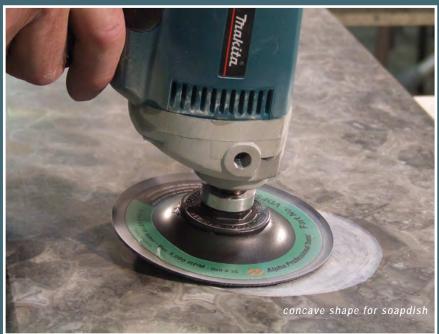

## EASY MATERIAL REMOVAL ON CONCAVE AND CONVEX SURFACES

The VFlex sanding disc is perfect for paint, coating, oxide and rust removal, grinding burr and chamfering on the edge of steel, stainless steel and contoured surfaces. The VFlex has a flexible, rubber-sandwiched cushion body that dramatically reduces unpleasant noise and vibrations. The disc follows the surface curve with ease as well as offers a long life and high-performance reducing downtime replacing tooling. The VFlex is also ideal to shape natural and engineered stones and glass. The VFlex sanding disc is available in 5" and 7" with 7/8" arbor or with 5/8"-11 zinc hub.