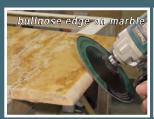

## EASY MATERIAL REMOVAL ON CONCAVE AND CONVEX SURFACES

The VFlex sanding disc is perfect for paint, coating, oxide and rust removal, grinding burr and chamfering on the edge of steel, stainless steel and contoured surfaces. The VFlex has a flexible, rubber-sandwiched cushion body that dramatically reduces unpleasant noise and vibrations. The disc follows the surface curve with ease as well as offers a long life and high-performance reducing downtime replacing tooling. The VFlex is also ideal to shape natural and engineered stones and glass. The VFlex sanding disc is available in 5" and 7" with 7/8" arbor or with 5/8"-11 zinc hub.