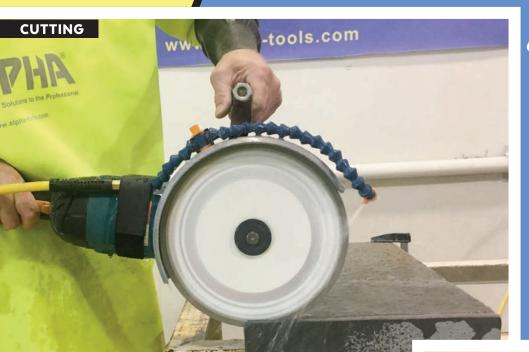

## ALPHA

Provides **extra leverage** for **easy cutting power!** 

**NBC9KIT** 

CONVERT A HIGH-SPEED ANGLE GRINDER INTO A

- Can Be Used On Most Grinders With Minimal Alterations
- Fits Most 7" and 9" Angle Grinders
- Includes Kink-Free, Water-Feed
  Supplies, Plus GFCI

WBC9KIT

9"

Kit includes: 9" Safety Guard, Loc-Line Assembly, Plastic Tie, 4 Plastic Collars, Adapter (1/4 NPT>>>M10\*P.1.0), Water Hose Assembly, Memory Wrap (3ft. / 1M), Quick Connect Adapter, GFCI Plug (120V), Hook & Loop Tie & Screw w/Spring Lock Washer and Floor Cutting Kit (Part# 510000)

7" & 9" High-Speed Angle Grinders

Wet Blade Cutting Kit

16 Park Dr Ste 9, Franklin, NJ 07416 • 800-648-7229 • Fax: 800-286-0114 www.alpha-tools.com