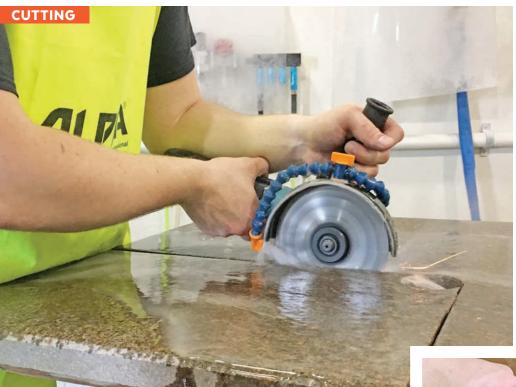

## WBCKIT

CONVERT A VARIABLE-SPEED ANGLE GRINDER INTO A

- DESIGNED TO CONVERT A VARIABLE OR SINGLE-SPEED ANGLE GRINDER INTO A WET TOOL
- CAN BE USED ON MOST GRINDERS WITH MINIMAL ALTERATIONS
- FITS MOST 4-1/2", 5" AND 6" ANGLE GRINDERS
- INCLUDES KINK-FREE, WATER-FEED SUPPLIES, PLUS GFCI

Kit includes: Safety Guard, Loc-Line Assembly, Plastic Tie, Stainless Steel Collar, Plastic Collar, Adapter (1/4 NPT>>>M10\*P.1.O), Water Hose Assembly, Memory Wrap (3ft. / 1M), Quick Connect Adapter, GFCI Plug (120V) & Hook & Loop Tie