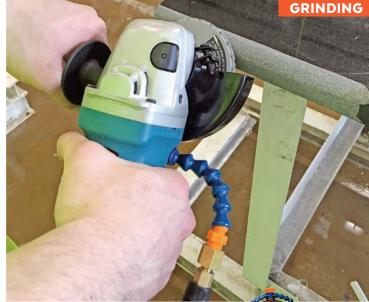

## WBCKIT

CONVERT A VARIABLE-SPEED ANGLE GRINDER INTO A

- DESIGNED TO CONVERT A VARIABLE OR SINGLE-SPEED ANGLE GRINDER INTO A WET TOOL
- CAN BE USED ON MOST GRINDERS WITH MINIMAL ALTERATIONS
- FITS MOST 4-1/2", 5" AND 6" ANGLE GRINDERS
- INCLUDES KINK-FREE, WATER-FEED SUPPLIES, PLUS GFCI

Kit includes: Safety Guard, Loc-Line Assembly, Plastic Tie, Stainless Steel Collar, Plastic Collar, Adapter (1/4 NPT>>>M10\*P.1.O), Water Hose Assembly, Memory Wrap (3ft. / 1M), Quick Connect Adapter, GFCI Plug (120V) & Hook & Loop Tie