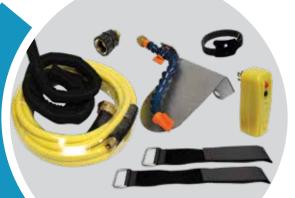

## **KIT INCLUDES:**

- Safety Guard
- **Loc-Line Assembly**
- **Water Hose Assembly**
- Memory Wrap (3ft./1M)
- **Quick Connect Adapter**
- **GFCI Plug (120V/240V)**
- **Hook & Loop Straps**

**WSPKIT** 