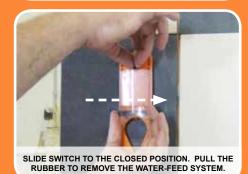

## **HOW TO USE:**

|   | (0) |
|---|-----|
| 4 |     |
|   |     |

| PART NO. | DESCRIPTION                           | MSRP    |
|----------|---------------------------------------|---------|
| WDS138   | Drill Bit Guide/Water Delivery System | \$14.99 |