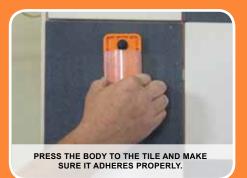

## **HOW TO USE:**

|   | (0) |
|---|-----|
| 4 |     |
|   |     |

| PART NO. | DESCRIPTION                           | MSRP    |
|----------|---------------------------------------|---------|
| WDS138   | Drill Bit Guide/Water Delivery System | \$14.99 |