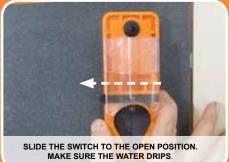

## **HOW TO USE:**

|   | (0) |
|---|-----|
| 4 |     |
|   |     |

| PART NO. | DESCRIPTION                           | MSRP    |
|----------|---------------------------------------|---------|
| WDS138   | Drill Bit Guide/Water Delivery System | \$14.99 |