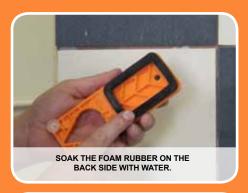

## **HOW TO USE:**

|   | (0) |
|---|-----|
| 4 |     |
|   |     |

| PART NO. | DESCRIPTION                           | MSRP    |
|----------|---------------------------------------|---------|
| WDS138   | Drill Bit Guide/Water Delivery System | \$14.99 |