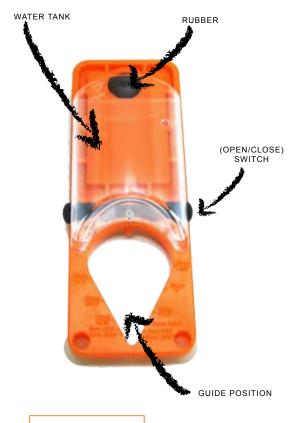

## DRILL BIT GUIDE WATER DELIVERY SYSTEM

The Drill Bit Guide/Water Delivery System is the perfect companion for Electroplated Drill Bits when installing bathroom fixtures on marble, granite, ceramic, porcelain and glass tile. The Drill Bit Guide/Water Delivery System will not only prevent wandering drill bits but also supply water to cool the cutting edge to get the highest performance and the longest life from the diamond drill bit. A suction cup creates a vacuum that secures down the guide and drill bit during the application. It then easily moves to the next hole in seconds. Use it with Electroplated Drill Bits ranging from 3/16" through 1-3/8" diameter. It is ideal for drilling 1/4" anchor holes when installing towel bars, soap dishes, shelves, cabinets and shower door frames.