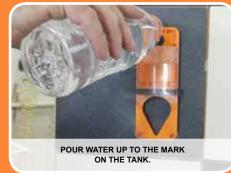

## **HOW TO USE:**

|   | (0) |
|---|-----|
| 4 |     |
|   |     |

| PART NO. | DESCRIPTION                           | MSRP    |
|----------|---------------------------------------|---------|
| WDS138   | Drill Bit Guide/Water Delivery System | \$14.99 |