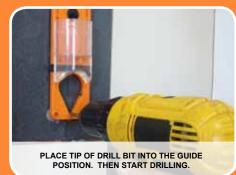

## **HOW TO USE:**

|   | (0) |
|---|-----|
| 4 |     |
|   |     |

| PART NO. | DESCRIPTION                           | MSRP    |
|----------|---------------------------------------|---------|
| WDS138   | Drill Bit Guide/Water Delivery System | \$14.99 |