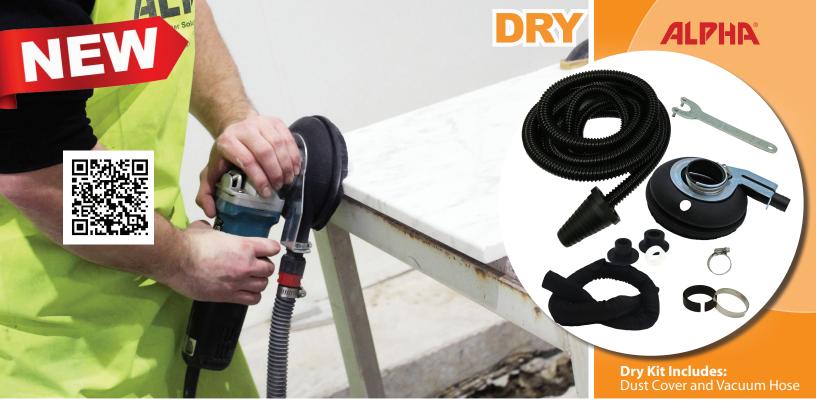

## WET/DRY SANDING/POLISHING KITS

- Comes in Wet And Dry Versions For All Applications
- Perfect For Sanding And Polishing Edge Treatments
- Easy Installation And Disc Change

| PART NO. | SIZE | MAXIMUM RPM | RECOMMENDED FOR | FOR USE ON                                    | DESCRIPTION               |
|----------|------|-------------|-----------------|-----------------------------------------------|---------------------------|
| SPW4KIT  | 4"   | 6,000       | Edge Treatments | Makita® Grinder or Alpha® 800 Series Polisher | Wet Sanding/Polishing Kit |
| SPD4KIT  | 4"   | 6,000       | Edge Treatments | Makita® Grinder or Alpha® 800 Series Polisher | Dry Sanding/Polishing Kit |