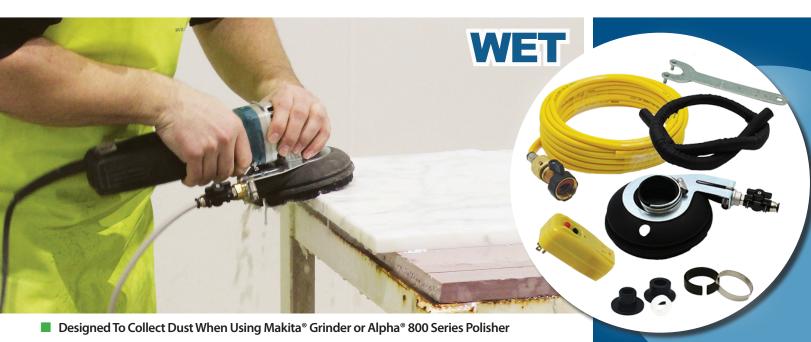

## WET/DRY SANDING/POLISHING KITS

- Comes in Wet And Dry Versions For All Applications
- Perfect For Sanding And Polishing Edge Treatments
- Easy Installation And Disc Change

| PART NO. | SIZE | MAXIMUM RPM | RECOMMENDED FOR | FOR USE ON                                    | DESCRIPTION               |
|----------|------|-------------|-----------------|-----------------------------------------------|---------------------------|
| SPW4KIT  | 4"   | 6,000       | Edge Treatments | Makita® Grinder or Alpha® 800 Series Polisher | Wet Sanding/Polishing Kit |
| SPD4KIT  | 4"   | 6,000       | Edge Treatments | Makita® Grinder or Alpha® 800 Series Polisher | Dry Sanding/Polishing Kit |

## Alpha Professional Tools®

**Wet Kit Includes:**Dust Cover and Water Hose