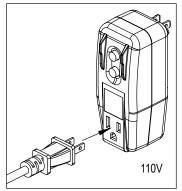

#### **► INSTALLATION OF THE GFCI**

 Install the GFCI to the power tools power cord as shown. Connect to Power and check the GFCI for proper function.