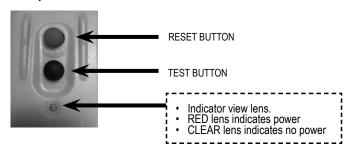

#### **TESTING IN-LINE GFCI UNIT**

- 1. Connect GFCI to the power supply
- 2. Verify that the indicator lens shows red (indicating output voltage).
- 3. Press the test button to verify that the red in the indicator lens disappears.
- 4. Press the reset button to verify the red indicator is visible.
- 5. The GFCI is now ready to use.