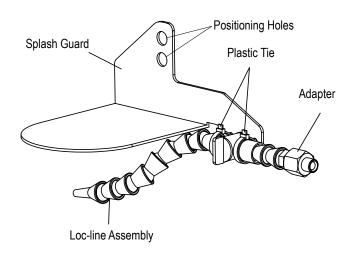

#### **▶ ATTACHING THE WATER HOSE ASSEMBLY**

1. Attach and tighten the Water Hose Assembly onto the Adapter.

## ► ALPHA® WSPKIT SCHEMATIC & PARTS LIST

| ITEM NO. | PART NO.        | DESCRIPTION                          | QUANTITY |
|----------|-----------------|--------------------------------------|----------|
| 1        | 133791          | Splash Guard                         | 1        |
| 2        | 140004          | Loc-Line Assembly                    | 1        |
| 3        | PDH-CABLETIES   | Plastic Tie                          | 2        |
| 4        | 133780          | Adapter (1/4 NPT>>>M10*P1.0)         | 1        |
| 5        | 210129          | Water Hose Assembly (15ft./4.5m)     | 1        |
| 6        | 210124          | Memory Wrap (3ft./1m)                | 1        |
| 7        | 658-113         | Water Quick Coupler w/Shut-off Valve | 1        |
| 8        | GFCI-1 / GFCI-2 | GFCI Plug (120V) / (240V)            | 1        |
| 9        | 133551          | Hook & Loop Strap (1/2"x12")         | 1        |
| 10       | 140003          | Hook & Loop Strap (1-1/2"x 12")      | 1        |
| 11       | 140008          | Hook & Loop Strap (1-1/2"x18")       | 1        |
| 12       | 133805          | O-Ring                               | 1        |