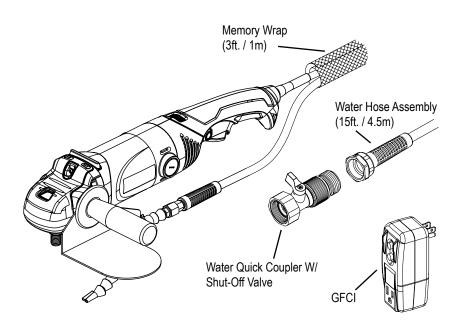

#### **► INSTALLATION OF THE GFCI**

 Install the GFCI to the power tools power cord as shown. Connect to Power and check the GFCI for proper function.

#### **TESTING IN-LINE GFCI UNIT**

- 1. Connect GFCI to the power supply
- 2. Verify that the indicator lens shows red (indicating output voltage).
- 3. Press the test button to verify that the red in the indicator lens disappears.
- 4. Press the reset button to verify the red indicator is visible.
- 5. The GFCI is now ready to use.

## ► ALPHA® WSPKIT SCHEMATIC & PARTS LIST

| ITEM NO. | PART NO.        | DESCRIPTION                          | QUANTITY |
|----------|-----------------|--------------------------------------|----------|
| 1        | 133791          | Splash Guard                         | 1        |
| 2        | 140004          | Loc-Line Assembly                    | 1        |
| 3        | PDH-CABLETIES   | Plastic Tie                          | 2        |
| 4        | 133780          | Adapter (1/4 NPT>>>M10*P1.0)         | 1        |
| 5        | 210129          | Water Hose Assembly (15ft./4.5m)     | 1        |
| 6        | 210124          | Memory Wrap (3ft./1m)                | 1        |
| 7        | 658-113         | Water Quick Coupler w/Shut-off Valve | 1        |
| 8        | GFCI-1 / GFCI-2 | GFCI Plug (120V) / (240V)            | 1        |
| 9        | 133551          | Hook & Loop Strap (1/2"x12")         | 1        |
| 10       | 140003          | Hook & Loop Strap (1-1/2"x 12")      | 1        |
| 11       | 140008          | Hook & Loop Strap (1-1/2"x18")       | 1        |
| 12       | 133805          | O-Ring                               | 1        |