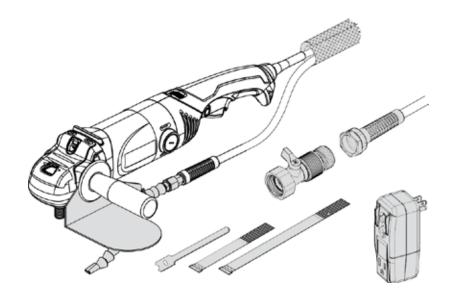

### ► ALPHA® WET SANDING & POLISHING KIT OVERVIEW

## ► ALPHA® WSPKIT SCHEMATIC & PARTS LIST

| ITEM NO. | PART NO.        | DESCRIPTION                          | QUANTITY |
|----------|-----------------|--------------------------------------|----------|
| 1        | 133791          | Splash Guard                         | 1        |
| 2        | 140004          | Loc-Line Assembly                    | 1        |
| 3        | PDH-CABLETIES   | Plastic Tie                          | 2        |
| 4        | 133780          | Adapter (1/4 NPT>>>M10*P1.0)         | 1        |
| 5        | 210129          | Water Hose Assembly (15ft./4.5m)     | 1        |
| 6        | 210124          | Memory Wrap (3ft./1m)                | 1        |
| 7        | 658-113         | Water Quick Coupler w/Shut-off Valve | 1        |
| 8        | GFCI-1 / GFCI-2 | GFCI Plug (120V) / (240V)            | 1        |
| 9        | 133551          | Hook & Loop Strap (1/2"x12")         | 1        |
| 10       | 140003          | Hook & Loop Strap (1-1/2"x 12")      | 1        |
| 11       | 140008          | Hook & Loop Strap (1-1/2"x18")       | 1        |
| 12       | 133805          | O-Ring                               | 1        |