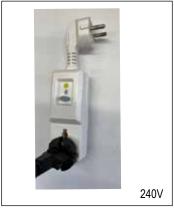

#### **► INSTALLATION OF THE GFCI**

 Install the GFCI to the power tools power cord as shown. Connect to Power and check the GFCI for proper function.

#### **TESTING IN-LINE GFCI UNIT**

- 1. Connect GFCI to the power supply
- 2. Verify that the indicator lens shows red (indicating output voltage).
- 3. Press the test button to verify that the red in the indicator lens disappears.
- 4. Press the reset button to verify the red indicator is visible.
- 5. The GFCI is now ready to use.