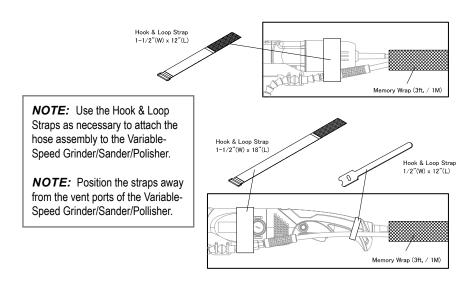

shing Kit correctly by following the procedure in this instructional manual.
- · During operation, be sure to wear personal safety equipment.

#### **NEED MORE INFORMATION**

For information on Alpha Professional Tools® complete product line, visit us on the web at www.alpha-tools.com.

### ► ALPHA® WET SANDING & POLISHING KIT OVERVIEW





# ► ATTACHING THE WSPKIT TO THE VARIABLE-SPEED GRINDER / SANDER / POLISHER



#### **▶ ATTACHING THE WATER HOSE ASSEMBLY**

1. Attach and tighten the Water Hose Assembly onto the Adapter.



#### ► INSTALLATION OF EASYON-EASYOFF SLEEVE

- 1. Wrap the EasyOn-EasyOff Sleeve around the Water Hose Assembly and electrical cord.
- 2. Finish the wrapping procedure until the entire EasyOn-EasyOff Sleeve is secured.





#### **► USING THE HOOK & LOOP STRAPS**



#### **► INSTALLATION OF THE GFCI**

 Install the GFCI to the power tools power cord as shown. Connect to Power and check the GFCI for proper function.









#### **TESTING IN-LINE GFCI UNIT**

- 1. Connect GFCI to the power supply
- 2. Verify that the indicator lens shows red (indicating output voltage).
- 3. Press the test button to verify that the red in the indicator lens disappears.
- 4. Press the reset button to verify the red indicator is visible.
- 5. The GFCI is now ready to use.



# ► CONNECTING THE WATER SUPPLY





## ► ALPHA® WSPKIT SCHEMATIC & PARTS LIST



| ITEM NO. | PART NO.        | DESCRIPTION                          | QUANTITY |
|----------|-----------------|--------------------------------------|----------|
| 1        | 133791          | Splash Guard