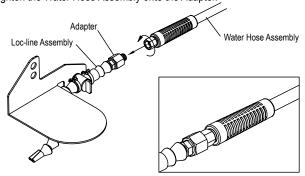

#### **▶ ATTACHING THE WATER HOSE ASSEMBLY**

1. Attach and tighten the Water Hose Assembly onto the Adapter.