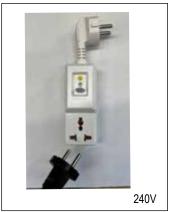

#### **► INSTALLATION OF THE GFCI**

 Install the GFCI to the power tools power cord as shown. Connect to Power and check the GFCI for proper function.

#### **TESTING IN-LINE GFCI UNIT**

- 1. Connect GFCI to the power supply
- 2. Verify that the indicator lens shows red (indicating output voltage).
- 3. Press the test button to verify that the red in the indicator lens disappears.
- 4. Press the reset button to verify the red indicator is visible.
- 5. The GFCI is now ready to use.