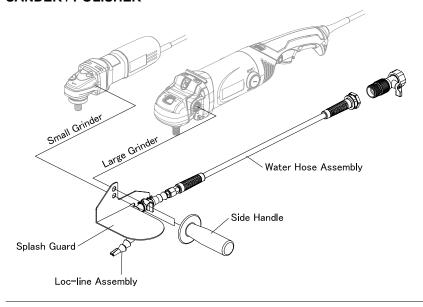

# ► ATTACHING THE WSPKIT TO THE VARIABLE-SPEED GRINDER / SANDER / POLISHER

## ► ALPHA® WSPKIT SCHEMATIC & PARTS LIST

| ITEM NO. | PART NO.        | DESCRIPTION                          | QUANTITY |
|----------|-----------------|--------------------------------------|----------|
| 1        | 133791          | Splash Guard                         | 1        |
| 2        | 140004          | Loc-Line Assembly                    | 1        |
| 3        | PDH-CABLETIES   | Plastic Tie                          | 2        |
| 4        | 133780          | Adapter (1/4 NPT>>>M10*P1.0)         | 1        |
| 5        | 210129          | Water Hose Assembly (15ft./4.5m)     | 1        |
| 6        | 210124          | Memory Wrap (3ft./1m)                | 1        |
| 7        | 658-113         | Water Quick Coupler w/Shut-off Valve | 1        |
| 8        | GFCI-1 / GFCI-2 | GFCI Plug (120V) / (240V)            | 1        |
| 9        | 133551          | Hook & Loop Strap (1/2"x12")         | 1        |
| 10       | 140003          | Hook & Loop Strap (1-1/2"x 12")      | 1        |
| 11       | 140008          | Hook & Loop Strap (1-1/2"x18")       | 1        |
| 12       | 133805          | O-Ring                               | 1        |