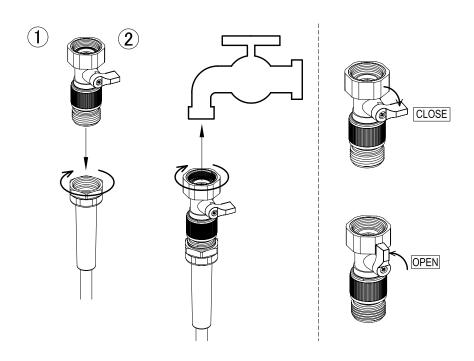

# ► INSTALLATION OF EASYON-EASYOFF SLEEVE

- 1. Wrap the EasyOn-EasyOff Sleeve around the Water Hose Assembly and electrical cord.
- 2. Finish the wrapping procedure until the entire EasyOn-EasyOff Sleeve is secured.





#### **► USING THE HOOK & LOOP STRAPS**



#### **► INSTALLATION OF THE GFCI**

 Install the GFCI to the power tools power cord as shown. Connect to Power and check the GFCI for proper function.









#### **TESTING IN-LINE GFCI UNIT**

- 1. Connect GFCI to the power supply
- 2. Verify that the indicator lens shows red (indicating output voltage).
- 3. Press the test button to verify that the red in the indicator lens disappears.
- 4. Press the reset button to verify the red indicator is visible.
- 5. The GFCI is now ready to use.



# ► CONNECTING THE WATER SUPPLY





## ► ALPHA® WSPKIT SCHEMATIC & PARTS LIST



| ITEM NO. | PART NO.        | DESCRIPTION                          | QUANTITY |
|----------|-----------------|--------------------------------------|----------|
| 1        | 133791          | Splash Guard                         | 1        |
| 2        | 140004          | Loc-Line Assembly                    | 1        |
| 3        | PDH-CABLETIES   | Plastic Tie                          | 2        |
| 4        | 133780          | Adapter (1/4 NPT>>>M10*P1.0)         | 1        |
| 5        | 210129          | Water Hose Assembly (15ft./4.5m)     | 1        |
| 6        | 210124          | Memory Wrap (3ft./1m)                | 1        |
| 7        | 658-113         | Water Quick Coupler w/Shut-off Valve | 1        |
| 8        | GFCI-1 / GF