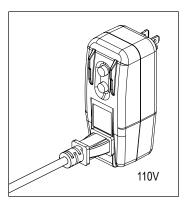

#### **► INSTALLATION OF THE GFCI**

 Install the GFCI to the power tools power cord as shown. Connect to Power and check the GFCI for proper function.

#### **TESTING IN-LINE GFCI UNIT**

- 1. Connect GFCI to the power supply
- 2. Verify that the indicator lens shows red (indicating output voltage).
- 3. Press the test button to verify that the red in the indicator lens disappears.
- 4. Press the reset button to verify the red indicator is visible.
- 5. The GFCI is now ready to use.