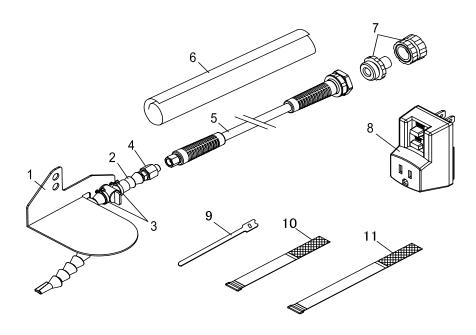

## ► ALPHA® WSPKIT SCHEMATIC & PARTS LIST

| ITEM NO. | PART NO.        | DESCRIPTION                          | QUANTITY |
|----------|-----------------|--------------------------------------|----------|
| 1        | 133791          | Splash Guard                         | 1        |
| 2        | 140004          | Loc-Line Assembly                    | 1        |
| 3        | PDH-CABLETIES   | Plastic Tie                          | 2        |
| 4        | 133780          | Adapter (1/4 NPT>>>M10*P1.0)         | 1        |
| 5        | 210129          | Water Hose Assembly (15ft./4.5m)     | 1        |
| 6        | 210124          | Memory Wrap (3ft./1m)                | 1        |
| 7        | 658-113         | Water Quick Coupler w/Shut-off Valve | 1        |
| 8        | GFCI-1 / GFCI-2 | GFCI Plug (120V) / (240V)            | 1        |
| 9        | 133551          | Hook & Loop Strap (1/2"x12")         | 1        |
| 10       | 140003          | Hook & Loop Strap (1-1/2"x 12")      | 1        |
| 11       | 140008          | Hook & Loop Strap (1-1/2"x18")       | 1        |
| 12       | 133805          | O-Ring                               | 1        |