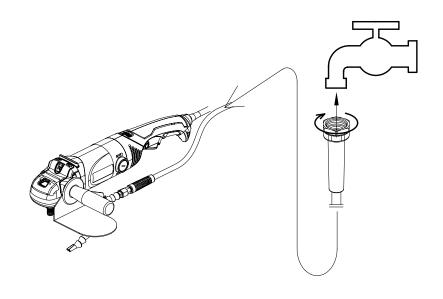

### ► INSTALLATION OF EASYON-EASYOFF SLEEVE

- 1. Wrap the EasyOn-EasyOff Sleeve around the Water Hose Assembly and electrical cord.
- 2. Finish the wrapping procedure until the entire EasyOn-EasyOff Sleeve is secured.





#### **► USING THE HOOK & LOOP STRAPS**



#### **► INSTALLATION OF THE GFCI**

 Install the GFCI to the power tools power cord as shown. Connect to Power and check the GFCI for proper function.









#### **TESTING IN-LINE GFCI UNIT**

- 1. Connect GFCI to the power supply
- 2. Verify that the indicator lens shows red (indicating output voltage).
- 3. Press the test button to verify that the red in the indicator lens disappears.
- 4. Press the reset button to verify the red indicator is visible.
- 5. The GFCI is now ready to use.



# ► CONNECTING THE WATER SUPPLY





## ► ALPHA® WSPKIT SCHEMATIC & PARTS LIST



| ITEM NO. | PART NO.        | DESCRIPTION                          | QUANTITY |
|----------|-----------------|--------------------------------------|----------|
| 1        | 133791          | Splash Guard                         | 1        |
| 2        | 140004          | Loc-Line Assembly                    | 1        |
| 3        | PDH-CABLETIES   | Plastic Tie                          | 2        |
| 4        | 133780          | Adapter (1/4 NPT>>>M10*P1.0)         | 1        |
| 5        | 210129          | Water Hose Assembly (15ft./4.5m)     | 1        |
| 6        | 210124          | Memory Wrap (3ft./1m)                | 1        |
| 7        | 658-113         | Water Quick Coupler w/Shut-off Valve | 1        |
| 8        | GFCI-1 /