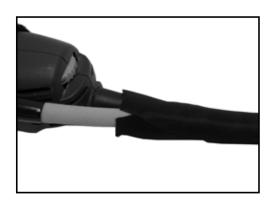

#### ► INSTALLATION OF EASYON-EASYOFF SLEEVE

- 1. Wrap the EasyOn-EasyOff Sleeve around the Water Hose Assembly and electrical cord.
- 2. Finish the wrapping procedure until the entire EasyOn-EasyOff Sleeve is secured.