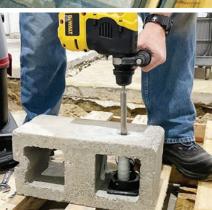

## CORE BIT EXTENDER

- Convert Your Rotary/Hammer Drill With The SDS-Plus Fitting Into A Core Drill With A 5/8"-11 Thread
- Extend Reach In Hard To Access Areas
- Effortlessly Switch Between Accessories And Sizes
- Made With High Strength Steel
- Perfect For Thick Materials Such As Cutting Through Concrete, Brick, Pavers, Stone, And More
- Compatible With Diamond-Tipped Core Bits For Dry Coring To Extend The Reach
- \*Must Be Used Without Percussion of Rotary Hammer/Hammer Drill