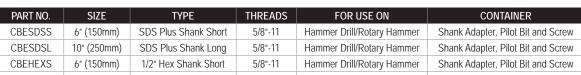

## CORE BIT EXTENDER

- Convert Your Rotary/Hammer Drill With The SDS-Plus Fitting Into A Core Drill With A 5/8"-11 Thread
- Extend Reach In Hard To Access Areas
- Effortlessly Switch Between Accessories And Sizes
- Made With High Strength Steel
- Perfect For Thick Materials Such As Cutting Through Concrete, Brick, Pavers, Stone, And More
- Compatible With Diamond-Tipped Core Bits For Dry Coring To Extend The Reach
- \*Must Be Used Without Percussion of Rotary Hammer/Hammer Drill