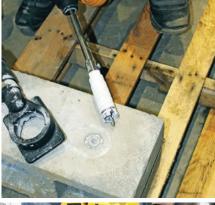

## LASER CORE BIT

- Perfect for Porcelain Sintered Slabs
- Can Be Used with Core Bit Extension for Hammer Drill/Rotary Hammer
- Fits On Most Popular High-Speed Grinders with 5/8"-11 Spindle
- Convenient for Wet or Dry Applications

## CORE BIT EXTENDER

- Convert Your Rotary/Hammer Drill With The SDS-Plus Fitting Into A Core Drill With A 5/8"-11 Thread
- Extend Reach In Hard To Access Areas
- Effortlessly Switch Between Accessories And Sizes
- Made With High Strength Steel
- Perfect For Thick Materials Such As Cutting Through Concrete, Brick, Pavers, Stone, And More
- Compatible With Diamond-Tipped Core Bits For Dry Coring To Extend The Reach
- \*Must Be Used Without Percussion of Rotary Hammer/Hammer Drill