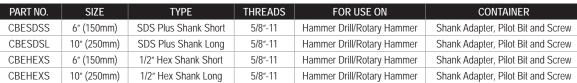

## CORE BIT EXTENDER

- Convert Your Rotary/Hammer Drill With The SDS-Plus Fitting Into A Core Drill With A 5/8"-11 Thread
- Extend Reach In Hard To Access Areas
- Effortlessly Switch Between Accessories And Sizes
- Made With High Strength Steel
- Perfect For Thick Materials Such As Cutting Through Concrete, Brick, Pavers, Stone, And More
- Compatible With Diamond-Tipped Core Bits For Dry Coring To Extend The Reach
- \*Must Be Used Without Percussion of Rotary Hammer/Hammer Drill