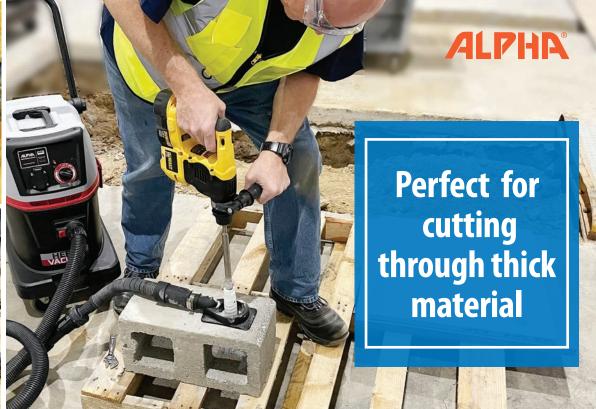

## CORE BIT EXTENDER

- Convert Your Rotary/Hammer Drill With The SDS-Plus Fitting Into A Core Drill With A 5/8"-11 Thread
- Extend Reach In Hard To Access Areas
- Effortlessly Switch Between Accessories And Sizes
- Made With High Strength Steel
- Perfect For Thick Materials Such As Cutting Through Concrete, Brick, Pavers, Stone, And More
- Compatible With Diamond-Tipped Core Bits For Dry Coring To Extend The Reach
- \*Must Be Used Without Percussion of Rotary Hammer/Hammer Drill